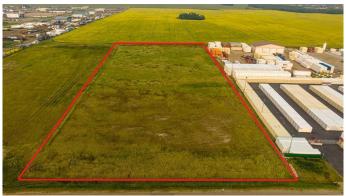

#### \$1,050,750

0 Bedroom, 0.00 Bathroom, Land on 4.67 Acres

Albinati Industrial., Grande Prairie, Alberta

Incredible Industrial lot which is well situated on 97 Street in the Albinati Industrial Park on the North end of Grande Prairie. This lot has great natural slop with ideal soil for construction, a rare find in the Grande Prairie area. All major services are in the area. Call your Commercial Realtor© today for more information.

#### **Community Information**

Address 13825 97 Street
Subdivision Albinati Industrial.
City Grande Prairie
County Grande Prairie

Province Alberta
Postal Code T8V 5B7