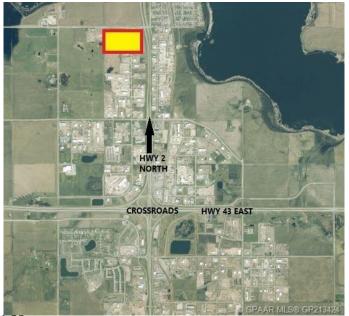

## \$1,108,800

0 Bedroom, 0.00 Bathroom, Land on 4.62 Acres

N/A, Clairmont, Alberta

4.62 ACRE industrial Lot Located on the south side of 100 Ave in Clairmont. Great access and exposure to HWY2 North. Zoned RM-4 - HIGHWAY INDUSTRIAL.

# **Community Information**

Address 10309 100 Avenue

Subdivision N/A

City Clairmont

County Grande Prairie No. 1, County or

Province Alberta
Postal Code T0H 0W0