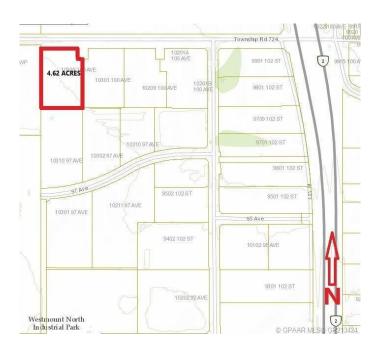

## \$1,108,800

0 Bedroom, 0.00 Bathroom, Land on 4.62 Acres

N/A, Clairmont, Alberta

4.62 ACRE industrial Lot Located on the south side of 100 Ave in Clairmont. Great access and exposure to HWY2 North. Zoned RM-4 - HIGHWAY INDUSTRIAL.

# **Community Information**

Address 10309 100 Avenue

Subdivision N/A

City Clairmont

County Grande Prairie No. 1, County or

Province Alberta
Postal Code T0H 0W0