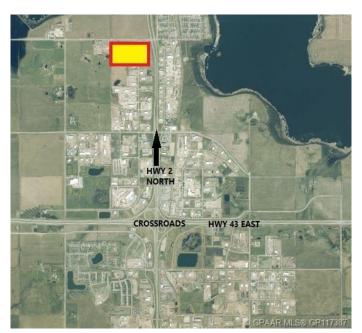

### \$858,000

0 Bedroom, 0.00 Bathroom, Land on 3.30 Acres

N/A, Clairmont, Alberta

3.3 ACRE Parcel is the perfect size for your new Facility. Located in Clairmont's WESTMOUNT NORTH INDUSTRIAL PARK with Lots of great neighbors. Zoned RM-2

## **Community Information**

Address 10210 97 Avenue

Subdivision N/A

City Clairmont

County Grande Prairie No. 1, County of

Province Alberta

Postal Code T0H 0W0