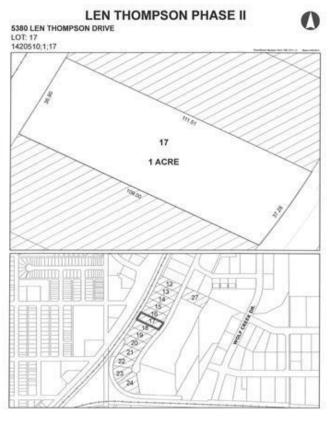

### \$225,000

0 Bedroom, 0.00 Bathroom, Commercial on 1.00 Acres

Wolf Creek Industrial Park, Lacombe, Alberta

Len Thompson Industrial Park. New 15 acre industrial park strategically located in the heart of Lacombe's industrial area and will soon be home to Lacombe's new Public Works shop and yard site. Features highway exposure, access and visibility. Conveniently located next to major regional highways. Lots are zoned light industrial which provides for a large variety of permitted and discretionary uses. Subdivision is paved, shovel ready with street lights and services to lot. Currently lots are 1 to 1.5 acres in size but if you need to amalgamate 1 or more lots to make your business plan work that is easy to do. Come take a look at the City of Lacombe and its newest industrial subdivision where your business needs will be met and thrive for years to come. Note the City is also willing to look at selling a separate 7 to 10 acre parcel.

## **Community Information**

Address 5380 Len Thompson Drive

Subdivision Wolf Creek Industrial Park

City Lacombe
County Lacombe
Province Alberta

Postal Code T4L 2H3

#### **Additional Information**

Date Listed April 3rd, 2018

Days on Market 2787

Zoning I1