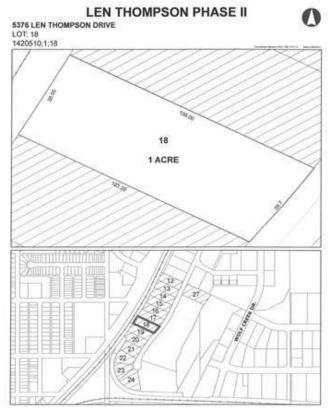

### \$225,000

0 Bedroom, 0.00 Bathroom, Commercial on 1.00 Acres

Wolf Creek Industrial Park, Lacombe, Alberta

Len Thompson Industrial Park. New 15 acre industrial park strategically located in the heart of Lacombe's industrial area and will soon be home to Lacombe's new Public Works shop and yard site. Features highway exposure, access and visibility. Conveniently located next to major regional highways. Lots are zoned light industrial which provides for a large variety of permitted and discretionary uses. Subdivision is paved, shovel ready with street lights and services to lot. Currently lots are 1 to 1.5 acres in size but if you need to amalgamate 1 or more lots to make your business plan work that is easy to do. Come take a look at the City of Lacombe and its newest industrial subdivision where your business needs will be met and thrive for years to come. Note the City is also willing to look at selling a separate 7 to 10 acre parcel.

# **Community Information**

Address 5376 Len Thompson Drive

Subdivision Wolf Creek Industrial Park

City Lacombe
County Lacombe
Province Alberta

Postal Code T4L 2H3

### **Additional Information**

Date Listed April 3rd, 2018

Days on Market 2739

Zoning I1