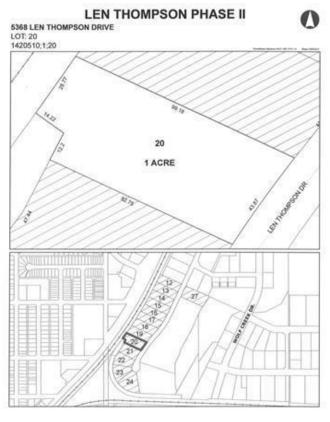

# \$225,000 - 5368 Len Thompson Drive, Lacombe

MLS® #CA0131976

### \$225,000

0 Bedroom, 0.00 Bathroom, Commercial on 1.00 Acres

Wolf Creek Industrial Park, Lacombe, Alberta

Len Thompson Industrial Park. New 15 acre industrial park strategically located in the heart of Lacombe's industrial area and will soon be home to Lacombe's new Public Works shop and yard site. Features highway exposure, access and visibility. Conveniently located next to major regional highways. Lots are zoned light industrial which provides for a large variety of permitted and discretionary uses. Subdivision is paved, shovel ready with street lights and services to lot. Currently lots are 1 to 1.5 acres in size but if you need to amalgamate 1 or more lots to make your business plan work that is easy to do. Come take a look at the City of Lacombe and its newest industrial subdivision where your business needs will be met and thrive for years to come. Note the City is also willing to look at selling a separate 7 to 10 acre parcel.

## **Community Information**

Address 5368 Len Thompson Drive

Subdivision Wolf Creek Industrial Park

T4L 2H3

City Lacombe
County Lacombe
Province Alberta

**Exterior** 

Postal Code

Lot Description Irregular Lot

### **Additional Information**

Date Listed April 3rd, 2018

Days on Market 2787

Zoning I1