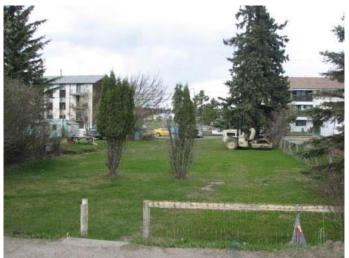

### \$110,000

0 Bedroom, 0.00 Bathroom, Land on 0.16 Acres

N/A, Edson, Alberta

7,000 sq. ft. vacant commercial lot on Highway 16 Westbound. This property would offer excellent highway exposure. With back alley access you can have parking at the rear of the property. Local improvement charge is \$553.48 and goes to 2034.

#### **Exterior**

Exterior Features Dog Run

Lot Description Back Lane, City Lot, Cleared, Lawn, Landscaped, Standard Shaped Lot,

Rectangular Lot