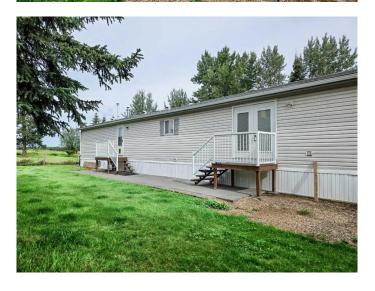

## \$210,000

3 Bedroom, 2.00 Bathroom, 1,520 sqft Residential on 0.23 Acres

NONE, Niton Junction, Alberta

Welcome to this beautifully updated 3 bedroom, 2 bathroom modular home, built in 2003 and located in the quiet community of Niton Junctionâ€"just 30 minutes from Edson. This well-maintained home offers numerous upgrades, including freshly painted cupboards, modernized bathrooms, newer flooring, appliances, and paint. Recent major improvements include a new A/C system (2024), shingles replaced just 3 years ago, and a reverse osmosis water system for added peace of mind. The fully fenced, private yard is perfect for families or pets and includes a large 24x11 shed for all your storage needs. Conveniently located close to the school and Green Grove Pool, this move-in ready home is nestled in a peaceful, family-friendly neighborhood. A fantastic opportunity to enjoy comfort and value in a welcoming small-town setting

#### **Exterior**

Exterior Features None

Lot Description Back Yard, Front Yard, Landscaped

Roof Asphalt Shingle

Construction Metal Frame, Vinyl Siding

Foundation Wood