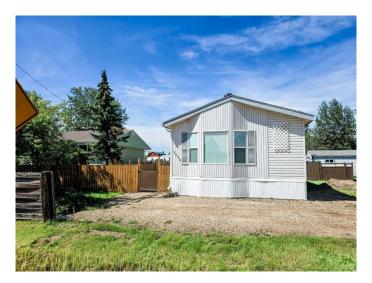

## \$210,000

3 Bedroom, 2.00 Bathroom, 1,520 sqft Residential on 0.23 Acres

NONE, Niton Junction, Alberta

Welcome to this beautifully updated 3 bedroom, 2 bathroom modular home, built in 2003 and located in the quiet community of Niton Junctionâ€"just 30 minutes from Edson. This well-maintained home offers numerous upgrades, including freshly painted cupboards, modernized bathrooms, newer flooring, appliances, and paint. Recent major improvements include a new A/C system (2024), shingles replaced just 3 years ago, and a reverse osmosis water system for added peace of mind. The fully fenced, private yard is perfect for families or pets and includes a large 24x11 shed for all your storage needs. Conveniently located close to the school and Green Grove Pool, this move-in ready home is nestled in a peaceful, family-friendly neighborhood. A fantastic opportunity to enjoy comfort and value in a welcoming small-town setting

Type Residential Sub-Type Detached

Style Modular Home

Status Active

#### **Exterior**

Exterior Features None

Lot Description Back Yard, Front Yard, Landscaped

Roof Asphalt Shingle

Construction Metal Frame, Vinyl Siding

Foundation Wood