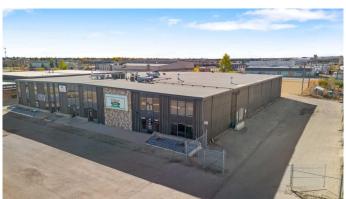

# \$14 - 9026 108 Street, Grande Prairie

MLS® #A2243870

### \$14

0 Bedroom, 0.00 Bathroom, Commercial on 0.00 Acres

Richmond Industrial Park, Grande Prairie, Alberta

Position your business for success in this 12,720 sqft industrial shop, strategically located on 108 Street / Highway 40 in Richmond Industrial Parkâ€"one of Grande Prairie's most sought-after industrial zones. Offering an exceptional high-visibility main road location, ample workspace, and top-tier functionality, this property is built to support high-performance operations. Designed to accommodate diverse industrial needs, this facility features: 2 spacious bays, each with independent power supplies (up to 600V), overhead & jib cranes, pressurized air lines, LED lighting throughout the office and bays for energy efficiency, security cameras & key fob access for added protection, & a fenced gravelled yardâ€"ideal for storage, parking, or expansion with front & rear property access. Your team will appreciate the 6 designated offices and large reception area (with potential to expand offices into the shop). Additional conveniences include: 3 restrooms plus a dedicated shop handwashing sink, Air-conditioned main office area for year-round comfort, & a currently ongoing office refresh, providing a modern, professional touch. Bay Features at a Glance: Bay 4: 5-ton overhead crane, three 1-ton jib cranes, 16x18' OHD, sump, & exterior used oil storage tank with interior transfer pump & containment bin in bay 4. Bay 5: 5-ton overhead crane, 14x14' OHD. A Rare Opportunity in a Prime Location, with high-traffic exposure, exceptional