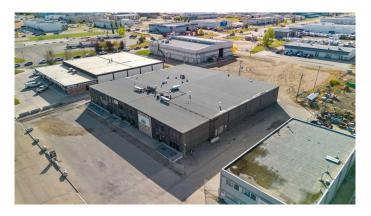

# \$14 - 9026 108 Street, Grande Prairie

MLS® #A2243870

### \$14

0 Bedroom, 0.00 Bathroom, Commercial on 0.00 Acres

Richmond Industrial Park, Grande Prairie, Alberta

Position your business for success in this 12,720 sqft industrial shop, strategically located on 108 Street / Highway 40 in Richmond Industrial Parkâ€"one of Grande Prairie's most sought-after industrial zones. Offering an exceptional high-visibility main road location, ample workspace, and top-tier functionality, this property is built to support high-performance operations. Designed to accommodate diverse industrial needs, this facility features: 2 spacious bays, each with independent power supplies (up to 600V), overhead & jib cranes, pressurized air lines, LED lighting throughout the office and bays for energy efficiency, security cameras & key fob access for added protection, & a fenced gravelled yardâ€"ideal for storage, parking, or expansion with front & rear property access. Your team will appreciate the 6 designated offices and large reception area (with potential to expand offices into the shop). Additional conveniences include: 3 restrooms plus a dedicated shop handwashing sink, Air-conditioned main office area for year-round comfort, & a currently ongoing office refresh, providing a modern, professional touch. Bay Features at a Glance: Bay 4: 5-ton overhead crane, three 1-ton jib cranes, 16x18' OHD, sump, & exterior used oil storage tank with interior transfer pump & containment bin in bay 4. Bay 5: 5-ton overhead crane, 14x14' OHD. A Rare Opportunity in a Prime Location, with high-traffic exposure, exceptional