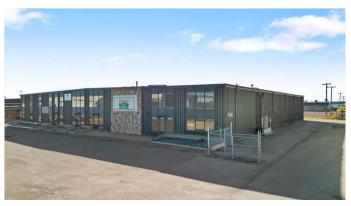

# \$14 - 9026 108 Street, Grande Prairie

MLS® #A2243870

### \$14

0 Bedroom, 0.00 Bathroom, Commercial on 0.00 Acres

Richmond Industrial Park, Grande Prairie, Alberta

Position your business for success in this 12,720 sqft industrial shop, strategically located on 108 Street / Highway 40 in Richmond Industrial Parkâ€"one of Grande Prairie's most sought-after industrial zones. Offering an exceptional high-visibility main road location, ample workspace, and top-tier functionality, this property is built to support high-performance operations. Designed to accommodate diverse industrial needs, this facility features: 2 spacious bays, each with independent power supplies (up to 600V), overhead & jib cranes, pressurized air lines, LED lighting throughout the office and bays for energy efficiency, security cameras & key fob access for added protection, & a fenced gravelled yardâ€"ideal for storage, parking, or expansion with front & rear property access. Your team will appreciate the 6 designated offices and large reception area (with potential to expand offices into the shop). Additional conveniences include: 3 restrooms plus a dedicated shop handwashing sink, Air-conditioned main office area for year-round comfort, & a currently ongoing office refresh, providing a modern, professional touch. Bay Features at a Glance: Bay 4: 5-ton overhead crane, three 1-ton jib cranes, 16x18' OHD, sump, & exterior used oil storage tank with interior transfer pump & containment bin in bay 4. Bay 5: 5-ton overhead crane, 14x14' OHD. A Rare Opportunity in a Prime Location, with high-traffic exposure, exceptional