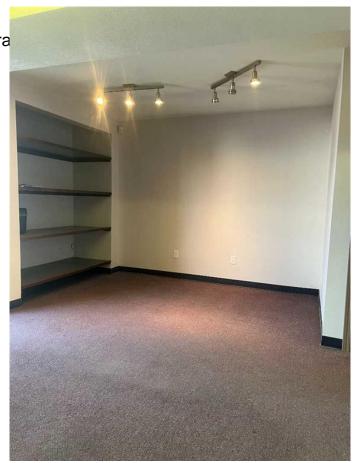

## \$339,900

0 Bedroom, 0.00 Bathroom, Commercial on 0.00 Acres

Senator Buchanan, Lethbridge, Alberta

Large mixed use space located in the heart of Lethbridge. This bay is functional for many types of businesses. There is office/retail space in the front and warehouse/mezzanine space in the back portion. Back ally access with a 14 ft overhead door. There are floor drains throughout the back of the bay. Lots of parking in the immediate area including parking spaces directly in the front of the building.