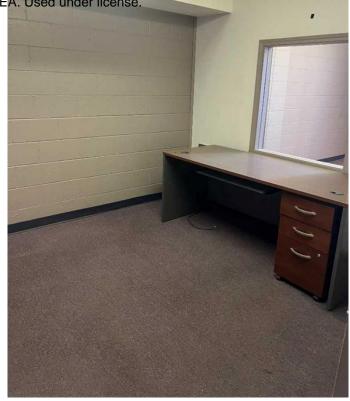

## \$339,900

0 Bedroom, 0.00 Bathroom, Commercial on 0.00 Acres

Senator Buchanan, Lethbridge, Alberta

Large mixed use space located in the heart of Lethbridge. This bay is functional for many types of businesses. There is office/retail space in the front and warehouse/mezzanine space in the back portion. Back ally access with a 14 ft overhead door. There are floor drains throughout the back of the bay. Lots of parking in the immediate area including parking spaces directly in the front of the building.