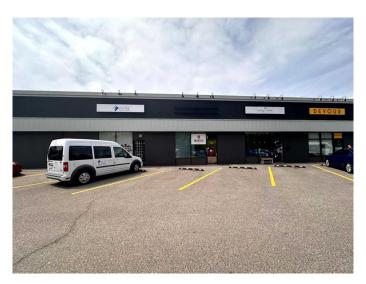

### \$14

0 Bedroom, 0.00 Bathroom, Commercial on 0.00 Acres

Manchester Industrial, Calgary, Alberta

This 1,966 Sq. Ft. bay is located in the Manchester Business Centre on 42 Ave SE between MacLeod Trail and Blackfoot Trail. Excellent access to major throughfares, downtown, 39 Avenue LRT Station and SE-SW residential communities.

The zoning allows for IG uses and retail on a discretionary basis. Great parking and access to the space at the front and rear including a dock height loading door.

The unit is equipped with 2 offices, reception area, storage, boardroom, bathroom, kitchenette and warehouse space, dock loading with external dock platform, 100 AMPs (TBV), 16; ceiling height. There is ample unassigned surface parking.