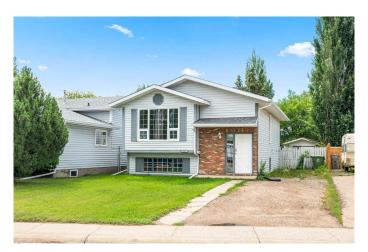

# \$239,900

3 Bedroom, 2.00 Bathroom, 943 sqft Residential on 0.14 Acres

Larsen Grove, Lloydminster, Saskatchewan

This charming 4-bedroom, 2-bathroom bi-level home is a perfect starter property, ideally located just steps from Winston Churchill Elementary and Jaycee Park. The main floor boasts a spacious living room, fully-equipped kitchen, and dining room with direct access to a large deck and expansive, fenced backyard. The bright basement offers large windows, flooding each room with natural light. Enjoy the cozy family roomâ€"perfect for movie nights or relaxing with the family. Don't miss the opportunity to make this cozy home your own!

## **Exterior**

Exterior Features Private Entrance

Lot Description Back Yard, Front Yard, Lawn, Rectangular Lot

Roof Asphalt Shingle

Construction Brick, Vinyl Siding, Wood Frame

Foundation Wood