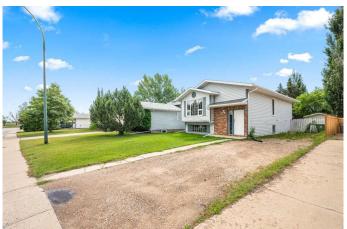

# \$239,900

3 Bedroom, 2.00 Bathroom, 943 sqft Residential on 0.14 Acres

Larsen Grove, Lloydminster, Saskatchewan

This charming 4-bedroom, 2-bathroom bi-level home is a perfect starter property, ideally located just steps from Winston Churchill Elementary and Jaycee Park. The main floor boasts a spacious living room, fully-equipped kitchen, and dining room with direct access to a large deck and expansive, fenced backyard. The bright basement offers large windows, flooding each room with natural light. Enjoy the cozy family roomâ€"perfect for movie nights or relaxing with the family. Don't miss the opportunity to make this cozy home your own!

## **Exterior**

Exterior Features Private Entrance

Lot Description Back Yard, Front Yard, Lawn, Rectangular Lot

Roof Asphalt Shingle

Construction Brick, Vinyl Siding, Wood Frame

Foundation Wood