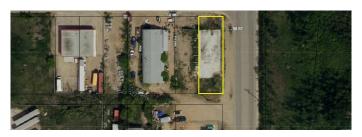

### \$70,000

0 Bedroom, 0.00 Bathroom, Land on 0.15 Acres

North End., Peace River, Alberta

The location of this vacant lot makes it worth a look. Located on the the busiest North End feeder road, 98 Street sees large daily traffic volumes and the location close to schools and on the way to the North End amenities would make this a great spot for a strip mall, convenience store or restaurant. High visibility also helps make this lot desirable. The owner is willing to build to suit so check out what options exist here for you and put your business idea into action! The lot next door is also listed for sale for \$70,000.

### **Additional Information**

Date Listed July 25th, 2025

Days on Market 3

Zoning Mixed Industrial/Business