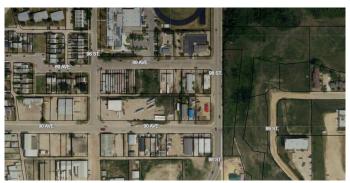

### \$70,000

0 Bedroom, 0.00 Bathroom, Land on 0.15 Acres

North End., Peace River, Alberta

The location of this vacant lot makes it worth a look. Located on the the busiest North End feeder road, 98 Street sees large daily traffic volumes and the location close to schools and on the way to the North End amenities would make this a great spot for a strip mall, convenience store or restaurant. High visibility also helps make this lot desirable. The owner is willing to build to suit so check out what options exist here for you and put your business idea into action! The lot next door is also listed for sale for \$70,000.