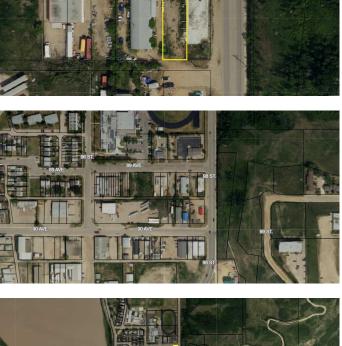

#### \$70,000

0 Bedroom, 0.00 Bathroom, Land on 0.15 Acres

North End., Peace River, Alberta

The location of this vacant lot makes it worth a look. Located on the the busiest North End feeder road, 98 Street sees large daily traffic volumes and the location close to schools and on the way to the North End amenities would make this a great spot for a strip mall, convenience store or restaurant. High visibility also helps make this lot desirable. The owner is willing to build to suit so check out what options exist here for you and put your business idea into action! The lot next door is also listed for sale for \$70,000.

#### **Community Information**

| 9727 89 Avenue         |
|------------------------|
| North End.             |
| Peace River            |
| Peace No. 135, M.D. of |
| Alberta                |
| T8S 1G8                |
|                        |