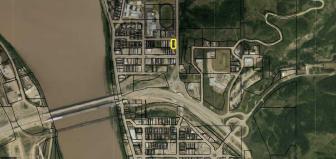

#### \$70,000

0 Bedroom, 0.00 Bathroom, Land on 0.15 Acres

North End., Peace River, Alberta

The location of this vacant lot makes it worth a look. Located on the the busiest North End feeder road, 98 Street sees large daily traffic volumes and the location close to schools and on the way to the North End amenities would make this a great spot for a strip mall, convenience store or restaurant. High visibility also helps make this lot desirable. The owner is willing to build to suit so check out what options exist here for you and put your business idea into action! The lot next door is also listed for sale for \$70,000.

#### **Community Information**

| 9727 89 Avenue         |
|------------------------|
| North End.             |
| Peace River            |
| Peace No. 135, M.D. of |
| Alberta                |
| T8S 1G8                |
|                        |