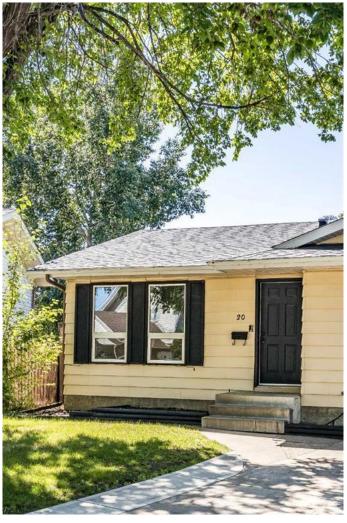

# \$349,900 - 20 Rossland Bay Se, Medicine Hat

MLS® #A2243561

### \$349,900

5 Bedroom, 2.00 Bathroom, 998 sqft Residential on 0.00 Acres

Ross Glen, Medicine Hat, Alberta

Tucked away in quiet Ross Glen you'll find the perfect home to set down roots. Welcome to 20 Rossland Bay, a really great bungalow perched on a corner lot with mature trees and the great greenbelt / walking trails of Ross Glen just a few steps out the back door. This home features 5 bedrooms (3 up + 2 down) with a dedicated bathroom both up and down. The kitchen is open and functional, with updated lighting to help enhance the already abundant natural light that hits the warm hardwood and lights up the main floor. Downstairs you'll find your rec space and a great storage / laundry area. The backyard has fresh sod, a covered deck and RV parking or the perfect spot for future garage development. We are biased, but growing up and living in Ross Glen is tough to beat. You get the mature trees and green-spaces with larger, private lots - all while still being just a few minutes to the hustle and bustle of the south end of town. Your close to schools, shopping, parks + playgrounds, and some of the best walking paths our city has that wind through the neighbourhood and coulees. Come check out 20 Rossland Bay and see if it's a fit for you!