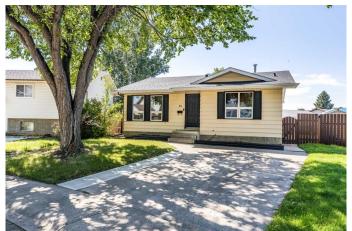

# \$349,900 - 20 Rossland Bay Se, Medicine Hat

MLS® #A2243561

### \$349,900

5 Bedroom, 2.00 Bathroom, 998 sqft Residential on 0.00 Acres

Ross Glen, Medicine Hat, Alberta

Tucked away in quiet Ross Glen you'll find the perfect home to set down roots. Welcome to 20 Rossland Bay, a really great bungalow perched on a corner lot with mature trees and the great greenbelt / walking trails of Ross Glen just a few steps out the back door. This home features 5 bedrooms (3 up + 2 down) with a dedicated bathroom both up and down. The kitchen is open and functional, with updated lighting to help enhance the already abundant natural light that hits the warm hardwood and lights up the main floor. Downstairs you'll find your rec space and a great storage / laundry area. The backyard has fresh sod, a covered deck and RV parking or the perfect spot for future garage development. We are biased, but growing up and living in Ross Glen is tough to beat. You get the mature trees and green-spaces with larger, private lots - all while still being just a few minutes to the hustle and bustle of the south end of town. Your close to schools, shopping, parks + playgrounds, and some of the best walking paths our city has that wind through the neighbourhood and coulees. Come check out 20 Rossland Bay and see if it's a fit for you!