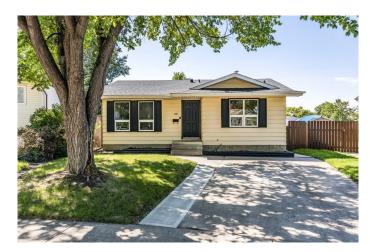

# \$349,900 - 20 Rossland Bay Se, Medicine Hat

MLS® #A2243561

### \$349,900

5 Bedroom, 2.00 Bathroom, 998 sqft Residential on 0.00 Acres

Ross Glen, Medicine Hat, Alberta

Tucked away in quiet Ross Glen you'll find the perfect home to set down roots. Welcome to 20 Rossland Bay, a really great bungalow perched on a corner lot with mature trees and the great greenbelt / walking trails of Ross Glen just a few steps out the back door. This home features 5 bedrooms (3 up + 2 down) with a dedicated bathroom both up and down. The kitchen is open and functional, with updated lighting to help enhance the already abundant natural light that hits the warm hardwood and lights up the main floor. Downstairs you'll find your rec space and a great storage / laundry area. The backyard has fresh sod, a covered deck and RV parking or the perfect spot for future garage development. We are biased, but growing up and living in Ross Glen is tough to beat. You get the mature trees and green-spaces with larger, private lots - all while still being just a few minutes to the hustle and bustle of the south end of town. Your close to schools, shopping, parks + playgrounds, and some of the best walking paths our city has that wind through the neighbourhood and coulees. Come check out 20 Rossland Bay and see if it's a fit for you!