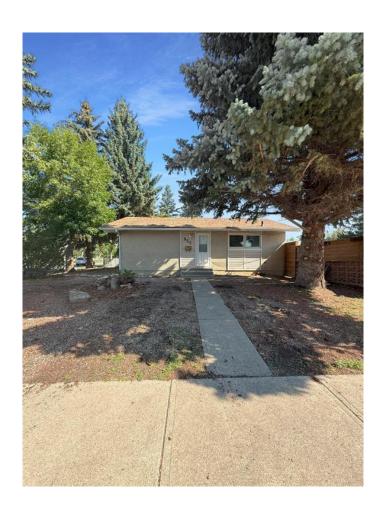

## \$369,900 - 823 23 Street N, Lethbridge

MLS® #A2243483

## \$369,900

4 Bedroom, 2.00 Bathroom, 964 sqft Residential on 0.14 Acres

Majestic Place, Lethbridge, Alberta

Welcome to 823 23St North! This 4-bedroom, 2-bath home sits on a spacious corner lot with RV parking and plenty of room to add a garage or shop. Great layout with comfortable living spaces and a functional kitchen ready for your personal touch. Just 5 minutes to Walmart and close to schoolsâ€"convenience meets potential. A great find for families, hobbyists, or anyone needing space to grow!

Built in 1965

Sub-Type Detached

Style Bungalow

Status Active

## **Community Information**

Address 823 23 Street N
Subdivision Majestic Place
City Lethbridge

County Lethbridge

Province Alberta

Postal Code T1H 3S9

**Amenities** 

None, Off Street, Parking Page **Parking** 

Lot Description Back Lane, Back Yard, Low I

Roof Asphalt Shingle

Construction Wood Frame

Foundation **Poured Concrete** 

**Additional Information** 

**Date Listed** July 26th, 2025

Days on Market 3 R-L Zoning