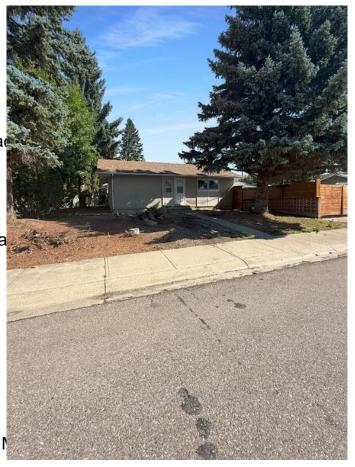

## \$369,900 - 823 23 Street N, Lethbridge

MLS® #A2243483

## \$369,900

4 Bedroom, 2.00 Bathroom, 964 sqft Residential on 0.14 Acres

Majestic Place, Lethbridge, Alberta

Welcome to 823 23St North! This 4-bedroom, 2-bath home sits on a spacious corner lot with RV parking and plenty of room to add a garage or shop. Great layout with comfortable living spaces and a functional kitchen ready for your personal touch. Just 5 minutes to Walmart and close to schoolsâ€"convenience meets potential. A great find for families, hobbyists, or anyone needing space to grow!

## **Community Information**

Address 823 23 Street N
Subdivision Majestic Place
City Lethbridge

County Lethbridge

Province Alberta

Postal Code T1H 3S9

**Amenities** 

None, Off Street, Parking Page **Parking** 

Lot Description Back Lane, Back Yard, Low I

Roof Asphalt Shingle

Construction Wood Frame

Foundation **Poured Concrete** 

**Additional Information** 

**Date Listed** July 26th, 2025

Days on Market 3 R-L Zoning