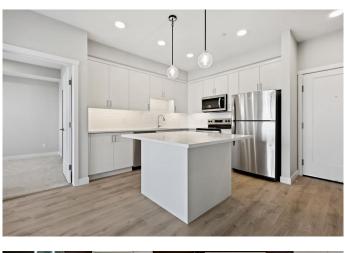

#### \$375,000

2 Bedroom, 2.00 Bathroom, 737 sqft Residential on 0.00 Acres

Shawnee Slopes, Calgary, Alberta

Welcome to this BRAND NEW 2 bedroom, 2 bathroom condo in the amazing SW community of Shawnee Slopes surrounded by amazing walking paths, parks, schools, shopping and steps from the C-Train. This condo features everything you will need with a beautifully finished kitchen with granite counter tops, tiled back splash, microwave/hood vent combo for maximum cupboard space, and stainless steel appliances! It also features a large living area for relaxing or entertaining with a large north facing window and patio with an abundance of natural light, but stating cool in the summer with no direct sunlight on the windows. A large bedroom with a walk through closet, a 3 piece ensuite bathroom as well as a second bedroom and second full bathroom. Front load, in-unit washer and dryer, A den perfect for the at home office, Gym room, or extra storage space! Stay warm in the winter with the HEATED & SECURED underground parking and a secured storage area. This professionally managed building is very well taken care of and shows it! Also comes with free professional rental management for 3 years, perfect for an investor! Book your showing today to check out this AMAZING unit!

#### **Essential Information**

MLS® #

A2243454

| Price          | \$375,000         |
|----------------|-------------------|
| Bedrooms       | 2                 |
| Bathrooms      | 2.00              |
| Full Baths     | 2                 |
| Square Footage | 737               |
| Acres          | 0.00              |
| Year Built     | 2024              |
| Туре           | Residential       |
| Sub-Type       | Apartment         |
| Style          | Single Level Unit |
| Status         | Active            |