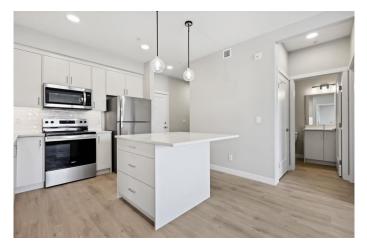

#### \$375,000

2 Bedroom, 2.00 Bathroom, 737 sqft Residential on 0.00 Acres

Shawnee Slopes, Calgary, Alberta

Welcome to this BRAND NEW 2 bedroom, 2 bathroom condo in the amazing SW community of Shawnee Slopes surrounded by amazing walking paths, parks, schools, shopping and steps from the C-Train. This condo features everything you will need with a beautifully finished kitchen with granite counter tops, tiled back splash, microwave/hood vent combo for maximum cupboard space, and stainless steel appliances! It also features a large living area for relaxing or entertaining with a large north facing window and patio with an abundance of natural light, but stating cool in the summer with no direct sunlight on the windows. A large bedroom with a walk through closet, a 3 piece ensuite bathroom as well as a second bedroom and second full bathroom. Front load, in-unit washer and dryer, A den perfect for the at home office, Gym room, or extra storage space! Stay warm in the winter with the HEATED & SECURED underground parking and a secured storage area. This professionally managed building is very well taken care of and shows it! Also comes with free professional rental management for 3 years, perfect for an investor! Book your showing today to check out this AMAZING unit!

#### **Essential Information**

MLS® #

A2243454

| Price          | \$375,000         |
|----------------|-------------------|
| Bedrooms       | 2                 |
| Bathrooms      | 2.00              |
| Full Baths     | 2                 |
| Square Footage | 737               |
| Acres          | 0.00              |
| Year Built     | 2024              |
| Туре           | Residential       |
| Sub-Type       | Apartment         |
| Style          | Single Level Unit |
| Status         | Active            |