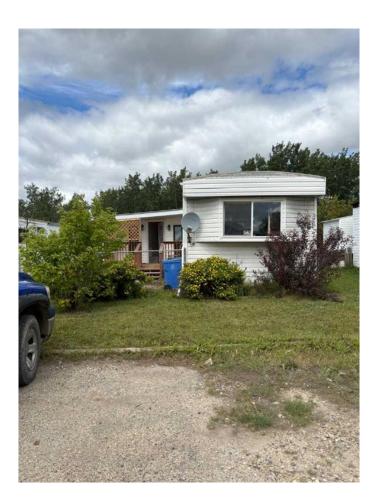

#### \$69,900

2 Bedroom, 1.00 Bathroom, 1,512 sqft Residential on 0.07 Acres

NONE, Beaverlodge, Alberta

This cute mobile has had some great renovations done. The large addition gives extra living space for you to enjoy and can easily be used as extra bedrooms. 2 bedroom & 1 bathroom with large living room and kitchen. Plenty of natural light is perfect for plants! Large fenced yard is perfect for the kids and pets! A must see.

#### **Exterior**

Exterior Features Fire Pit, Private Yard

Lot Description Back Yard

Roof Rubber, Tar/Gravel

Construction Aluminum Siding

Foundation Block