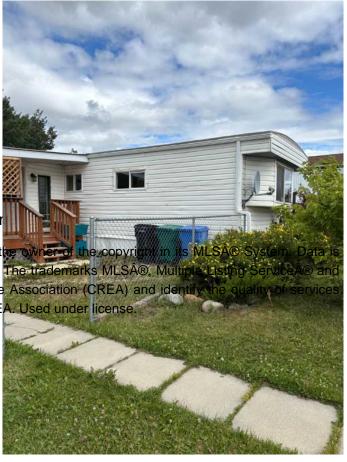

#### \$69,900

2 Bedroom, 1.00 Bathroom, 1,512 sqft Residential on 0.07 Acres

NONE, Beaverlodge, Alberta

This cute mobile has had some great renovations done. The large addition gives extra living space for you to enjoy and can easily be used as extra bedrooms. 2 bedroom & 1 bathroom with large living room and kitchen. Plenty of natural light is perfect for plants! Large fenced yard is perfect for the kids and pets! A must see.

#### **Exterior**

Exterior Features Fire Pit, Private Yard

Lot Description Back Yard

Roof Rubber, Tar/Gravel

Construction Aluminum Siding

Foundation Block