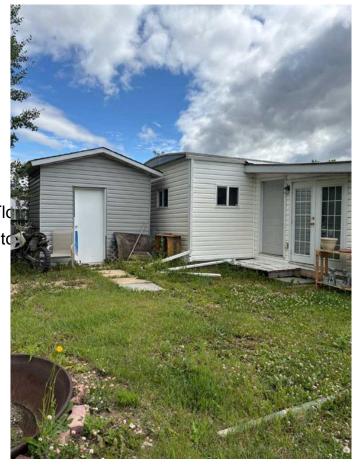

#### \$69,900

2 Bedroom, 1.00 Bathroom, 1,512 sqft Residential on 0.07 Acres

NONE, Beaverlodge, Alberta

This cute mobile has had some great renovations done. The large addition gives extra living space for you to enjoy and can easily be used as extra bedrooms. 2 bedroom & 1 bathroom with large living room and kitchen. Plenty of natural light is perfect for plants! Large fenced yard is perfect for the kids and pets! A must see.

#### **Exterior**

Exterior Features Fire Pit, Private Yard

Lot Description Back Yard

Roof Rubber, Tar/Gravel

Construction Aluminum Siding

Foundation Block