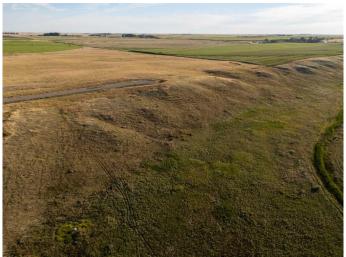

What sets this property apart? It comes with SMRID irrigation rights which happens to be double the water allocation compared to neighboring lots. The gently sloping terrain is ideal for a future walk-out basement overlooking the coulee and taking in breathtaking summer sunsets. There's also plenty of dirt onsite to level the top portion of the lot when you're ready to build.

Down below, the natural water runoff area is perfect for creating your own lush garden, firepit retreat, or additional outdoor living spaceâ€"customize it to suit your lifestyle. Whether you're dreaming of the quiet country life or just want to build close to the city, this property fits the bill.