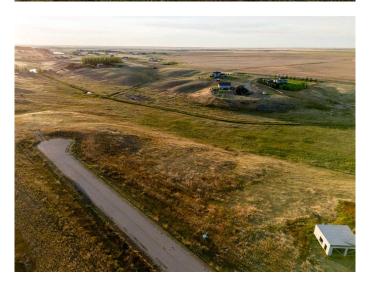

### \$275,000

0 Bedroom, 0.00 Bathroom, Land on 4.97 Acres

NONE, Rural Cypress County, Alberta

Dream Acreage Opportunity – 4.97 Acres with Stunning Views

Buy now and start planning your dream home! This incredible 4.97-acre VIEW lot offers the rare combination of rural serenity and only 15 mins away from city convenience. With paved road access right to the property line, with utilities including electricity, gas, and domestic water through Westside Water Co-op, everything is ready to go.

Not many open lots like this available â€"restrictive covenants are in place to protect

your investment and preserve building standards. Properties like this don't come up oftenâ€"book your showing today and take the first step toward building your dream!