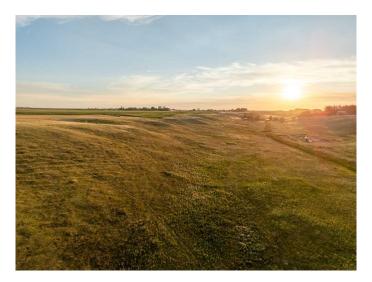

### \$275,000

0 Bedroom, 0.00 Bathroom, Land on 4.97 Acres

NONE, Rural Cypress County, Alberta

Dream Acreage Opportunity – 4.97 Acres with Stunning Views

Buy now and start planning your dream home! This incredible 4.97-acre VIEW lot offers the rare combination of rural serenity and only 15 mins away from city convenience. With paved road access right to the property line, with utilities including electricity, gas, and domestic water through Westside Water Co-op, everything is ready to go.

What sets this property apart? It comes with SMRID irrigation rights which happens to be double the water allocation compared to neighboring lots. The gently sloping terrain is ideal for a future walk-out basement overlooking the coulee and taking in breathtaking summer sunsets. There's also plenty of dirt onsite to level the top portion of the lot when you're ready to build.