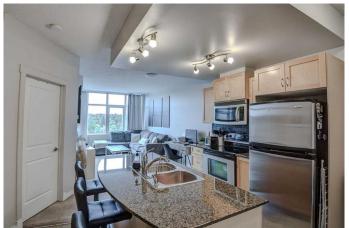

## \$259,900

1 Bedroom, 1.00 Bathroom, 574 sqft Residential on 0.00 Acres

Lake Bonavista, Calgary, Alberta

Are you a first time home owner buyer or looking to downsize without sacrificing quality? This condo is for you. It is a solid investment in both lifestyle and construction. The building is built entirely with poured concrete walls, ceiling and floors for maximum privacy, durability and soundproofing. Condo fee includes heat, water, and ELECTRICITY. With the Geo-Exchange Heating + Cooling System and roof mounted solar panels supplies reliable efficiency year round. For your convenience: there is a fully equipped gym that offers top of the line equipment, social room, yoga studio, owner's lounges, guest suites and visitors parking. Located perfectly close to Canyon Meadows LRT, Avenida Shopping Center, Fish Creek Park and Southcenter Mall. Book your private showing today.

#### Interior

Interior Features Elevator, Granite Counters, High Ceilings, Kitchen Island, No Animal

Home, No Smoking Home, Open Floorplan, Storage, Vinyl Windows

Appliances Dishwasher, Electric Stove, Microwave Hood Fan, Refrigerator,