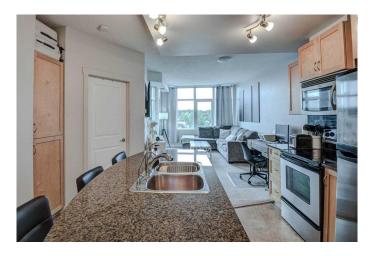

## \$259,900

1 Bedroom, 1.00 Bathroom, 574 sqft Residential on 0.00 Acres

Lake Bonavista, Calgary, Alberta

Are you a first time home owner buyer or looking to downsize without sacrificing quality? This condo is for you. It is a solid investment in both lifestyle and construction. The building is built entirely with poured concrete walls, ceiling and floors for maximum privacy, durability and soundproofing. Condo fee includes heat, water, and ELECTRICITY. With the Geo-Exchange Heating + Cooling System and roof mounted solar panels supplies reliable efficiency year round. For your convenience: there is a fully equipped gym that offers top of the line equipment, social room, yoga studio, owner's lounges, guest suites and visitors parking. Located perfectly close to Canyon Meadows LRT, Avenida Shopping Center, Fish Creek Park and Southcenter Mall. Book your private showing today.

#### Interior

Interior Features Elevator, Granite Counters, High Ceilings, Kitchen Island, No Animal

Home, No Smoking Home, Open Floorplan, Storage, Vinyl Windows

Appliances Dishwasher, Electric Stove, Microwave Hood Fan, Refrigerator,