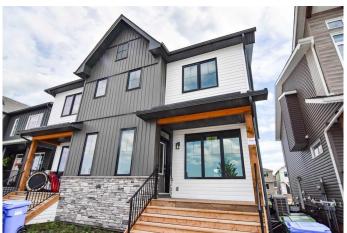

# \$2,350 - 435 Union Avenue Se, Calgary

MLS® #A2243215

\$2,350

0 Bedroom, 0.00 Bathroom, 1,646 sqft Rental on 0.00 Acres

Seton, Calgary, Alberta

NEW SEMI-DETACHED HOME IN SETON -WALKING DISTANCE TO AMENITIES. The main floor boasts expansive north-facing front windows which provide natural light throughout the living space during the day and optimal south sun in the backyard all evening! The open-concept layout is enhanced by 9-foot ceilings, offering a bright, comfortable living environment. The kitchen is a standout with full-height cabinetry, a large central island, a pantry, and a complete suite of stainless-steel appliances, including a chimney-style hood fan, and built-in microwave. The kitchen seamlessly flows into the dining area, with sliding patio doors leading out to the backyardâ€"perfect for indoor-outdoor living. On the upper level, a central bonus room acts as a divider, offering privacy between the spacious primary suite and the two additional bedrooms. The primary suite features a walk-in closet, and a luxurious 4-piece ensuite with oversized vanity. Two more bedrooms, a full bathroom, and an upper-level laundry room complete this level. Basement suite has one bedroom and will be rented separately for \$1150 per month. HOUSE WAS BUILT WITH **ENERGY EFFIENCY FEATURES AND** UTILITIES WILL BE LOWER THAN OTHER SIMILAR HOMES.