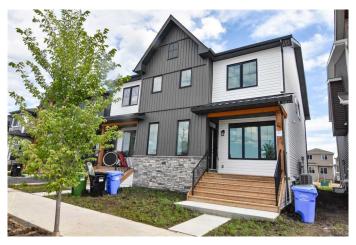

# \$2,350 - 435 Union Avenue Se, Calgary

MLS® #A2243215

\$2,350

0 Bedroom, 0.00 Bathroom, 1,646 sqft Rental on 0.00 Acres

Seton, Calgary, Alberta

NEW SEMI-DETACHED HOME IN SETON -WALKING DISTANCE TO AMENITIES. The main floor boasts expansive north-facing front windows which provide natural light throughout the living space during the day and optimal south sun in the backyard all evening! The open-concept layout is enhanced by 9-foot ceilings, offering a bright, comfortable living environment. The kitchen is a standout with full-height cabinetry, a large central island, a pantry, and a complete suite of stainless-steel appliances, including a chimney-style hood fan, and built-in microwave. The kitchen seamlessly flows into the dining area, with sliding patio doors leading out to the backyardâ€"perfect for indoor-outdoor living. On the upper level, a central bonus room acts as a divider, offering privacy between the spacious primary suite and the two additional bedrooms. The primary suite features a walk-in closet, and a luxurious 4-piece ensuite with oversized vanity. Two more bedrooms, a full bathroom, and an upper-level laundry room complete this level. Basement suite has one bedroom and will be rented separately for \$1150 per month. HOUSE WAS BUILT WITH **ENERGY EFFIENCY FEATURES AND** UTILITIES WILL BE LOWER THAN OTHER SIMILAR HOMES.