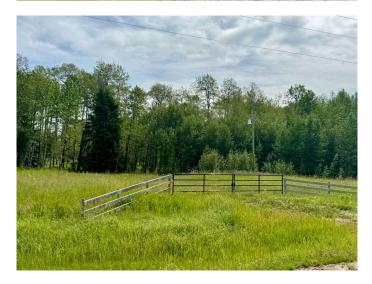

#### \$219,900

0 Bedroom, 0.00 Bathroom, Land on 8.71 Acres

NONE, Rural Ponoka County, Alberta

Treed and Private 8.91 acres located west of Rimbey and just a mile north of Hwy 53. This AG zoned parcel features several nice building spots including a small knoll on the east side that would lend itself nicely to a walk out basement. The owners have cleared some trails and a parking area close to the centre of the acreage. The front of the property is fenced and a power transformer has been installed. Note there's lots of wildlife in the area including Elk. The survey stakes are visible along the 5 sided property and an old road way runs along the north boundary. Available for quick possession.