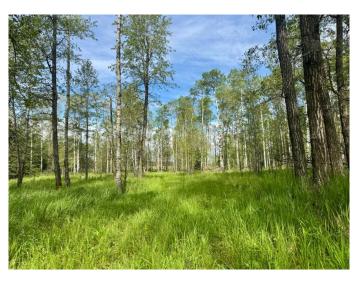

#### \$219,900

0 Bedroom, 0.00 Bathroom, Land on 8.71 Acres

NONE, Rural Ponoka County, Alberta

Treed and Private 8.91 acres located west of Rimbey and just a mile north of Hwy 53. This AG zoned parcel features several nice building spots including a small knoll on the east side that would lend itself nicely to a walk out basement. The owners have cleared some trails and a parking area close to the centre of the acreage. The front of the property is fenced and a power transformer has been installed. Note there's lots of wildlife in the area including Elk. The survey stakes are visible along the 5 sided property and an old road way runs along the north boundary. Available for quick possession.