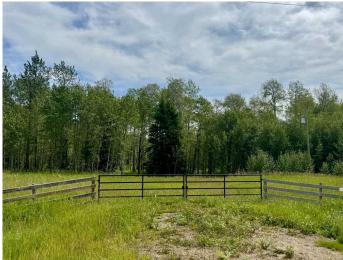

#### \$219,900

0 Bedroom, 0.00 Bathroom, Land on 8.71 Acres

NONE, Rural Ponoka County, Alberta

Treed and Private 8.91 acres located west of Rimbey and just a mile north of Hwy 53. This AG zoned parcel features several nice building spots including a small knoll on the east side that would lend itself nicely to a walk out basement. The owners have cleared some trails and a parking area close to the centre of the acreage. The front of the property is fenced and a power transformer has been installed. Note there's lots of wildlife in the area including Elk. The survey stakes are visible along the 5 sided property and an old road way runs along the north boundary. Available for quick possession.