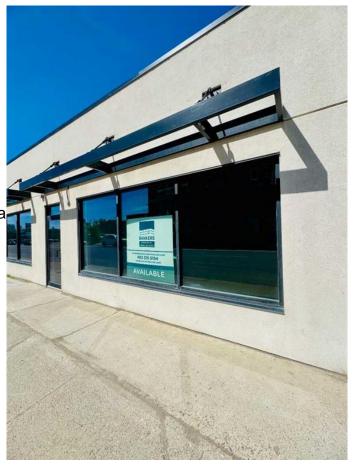

#### \$10

0 Bedroom, 0.00 Bathroom, Commercial on 0.00 Acres

Senator Buchanan, Lethbridge, Alberta

Wide Open Commercial Space. Ready for Your Business! Looking for the perfect spot to bring your business vision to life? We've got just the place! Whether you're launching a new retail shop, fitness studio, creative workspace, or showroom – the possibilities are endless! Large windows offer excellent natural lighting. Convenient front access from 13 St. N and there is back alley access as well. There is plenty of parking on the street as well as two parking spots in the back. Local transit stops in front of property.