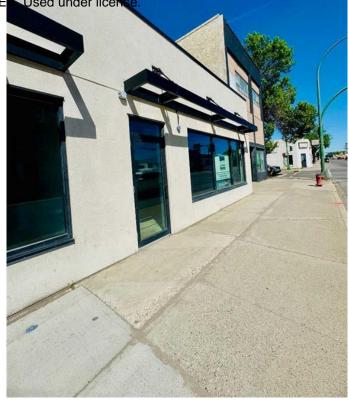

#### \$10

0 Bedroom, 0.00 Bathroom, Commercial on 0.00 Acres

Senator Buchanan, Lethbridge, Alberta

Wide Open Commercial Space. Ready for Your Business! Looking for the perfect spot to bring your business vision to life? We've got just the place! Whether you're launching a new retail shop, fitness studio, creative workspace, or showroom – the possibilities are endless! Large windows offer excellent natural lighting. Convenient front access from 13 St. N and there is back alley access as well. There is plenty of parking on the street as well as two parking spots in the back. Local transit stops in front of property.