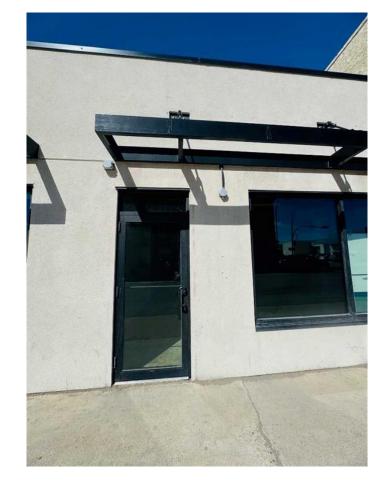

#### \$10

0 Bedroom, 0.00 Bathroom, Commercial on 0.00 Acres

Senator Buchanan, Lethbridge, Alberta

Wide Open Commercial Space. Ready for Your Business! Looking for the perfect spot to bring your business vision to life? We've got just the place! Whether you're launching a new retail shop, fitness studio, creative workspace, or showroom – the possibilities are endless! Large windows offer excellent natural lighting. Convenient front access from 13 St. N and there is back alley access as well. There is plenty of parking on the street as well as two parking spots in the back. Local transit stops in front of property.