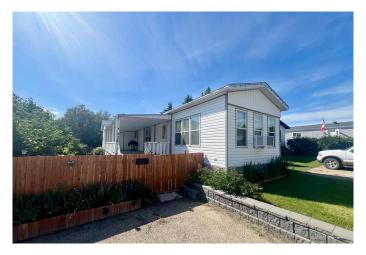

# \$79,900 - #826, 6834 59 Avenue, Red Deer

MLS® #A2243024

## \$79,900

3 Bedroom, 1.00 Bathroom, 1,124 sqft Mobile on 0.00 Acres

Glendale, Red Deer, Alberta

Ready for an immediate possession and undoubtedly one of the best locations in the park, this 3 bedroom unit offers a number of great features. Sit and relax on your fully covered 32 x 10 ft deck which overlooks the mature yard and landscaping. Plenty of low maintenance flowers and shrubs plus even a tree lined border the fence for added privacy plus even fruit trees for some added enjoyment. Updated siding on unit as well as newer windows and shingles all add to the exterior envelope. Inside find a large front sitting room with plenty of windows for natural light. An abundance of cupboards in the large kitchen space with ample counter top room as well. All three matching white appliances are included with the addition of the washer/dryer down the hall. Two guest bedrooms plus a sizable Primary bedroom with excellent size closet space and a full four piece main bath. There is also a generous size family room which would be ideal for media area, large office space or even an additional guest room. Ample parking space right pout front and there is a small storage shed out back perfect for landscaping equipment. New heat tape replaced under unit last year. Located right across from the large green space plus play ground area meaning no immediate neighbors to the south.

Built in 1974