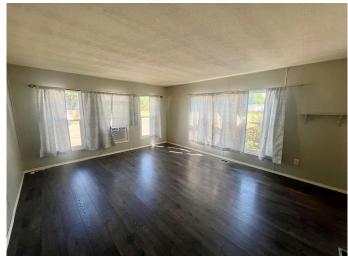

## \$79,900

3 Bedroom, 1.00 Bathroom, 1,124 sqft Mobile on 0.00 Acres

Glendale, Red Deer, Alberta

Ready for an immediate possession and undoubtedly one of the best locations in the park, this 3 bedroom unit offers a number of great features. Sit and relax on your fully covered 32 x 10 ft deck which overlooks the mature yard and landscaping. Plenty of low maintenance flowers and shrubs plus even a tree lined border the fence for added privacy plus even fruit trees for some added enjoyment. Updated siding on unit as well as newer windows and shingles all add to the exterior envelope. Inside find a large front sitting room with plenty of windows for natural light. An abundance of cupboards in the large kitchen space with ample counter top room as well. All three matching white appliances are included with the addition of the washer/dryer down the hall. Two guest bedrooms plus a sizable Primary bedroom with excellent size closet space and a full four piece main bath. There is also a generous size family room which would be ideal for media area, large office space or even an additional guest room. Ample parking space right pout front and there is a small storage shed out back perfect for landscaping equipment. New heat tape replaced under unit last year. Located right across from the large green space plus play ground area meaning no immediate neighbors to the south.