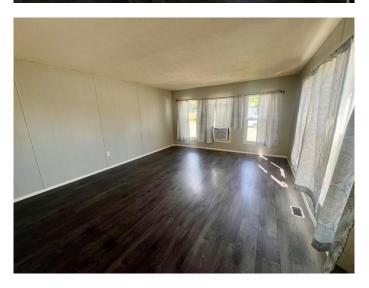

## \$79,900

3 Bedroom, 1.00 Bathroom, 1,124 sqft Mobile on 0.00 Acres

Glendale, Red Deer, Alberta

Ready for an immediate possession and undoubtedly one of the best locations in the park, this 3 bedroom unit offers a number of great features. Sit and relax on your fully covered 32 x 10 ft deck which overlooks the mature yard and landscaping. Plenty of low maintenance flowers and shrubs plus even a tree lined border the fence for added privacy plus even fruit trees for some added enjoyment. Updated siding on unit as well as newer windows and shingles all add to the exterior envelope. Inside find a large front sitting room with plenty of windows for natural light. An abundance of cupboards in the large kitchen space with ample counter top room as well. All three matching white appliances are included with the addition of the washer/dryer down the hall. Two guest bedrooms plus a sizable Primary bedroom with excellent size closet space and a full four piece main bath. There is also a generous size family room which would be ideal for media area, large office space or even an additional guest room. Ample parking space right pout front and there is a small storage shed out back perfect for landscaping equipment. New heat tape replaced under unit last year. Located right across from the large green space plus play ground area meaning no immediate neighbors to the south.