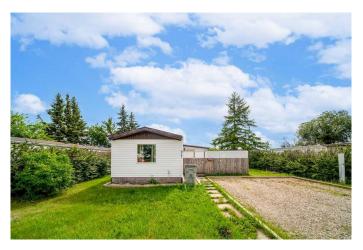

# \$95,000

2 Bedroom, 1.00 Bathroom, 1,123 sqft Residential on 0.13 Acres

Wainwright, Wainwright, Alberta

Don't miss this great opportunity! This 1976 single-wide mobile home with addition offers 3 comfortable bedrooms, a cozy living room, and a spacious eat-in kitchenâ€"perfect for first-time buyers, investors, or downsizers. Situated on a fully owned lot, there's no pad rent to worry about. With plenty of potential and affordable living, this home is ready for your personal touch. Book your showing today!

# **Essential Information**

MLS® # A2242720 Price \$95,000

Bedrooms 2 Bathrooms 1.00

Full Baths 1

Square Footage 1,123 Acres 0.13 Year Built 1976

Type Residential

Sub-Type Detached

Style Single Wide Mobile Home

# **Exterior**

Exterior Features Rain Gutters

Lot Description Back Yard, Cul-De-Sac, Landscaped, Lawn

Roof Asphalt Shingle

Construction Wood Frame

Foundation None