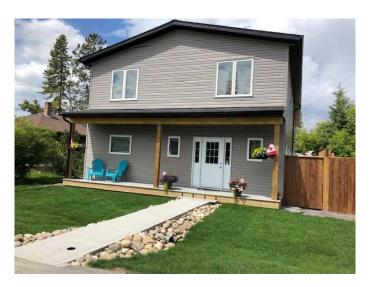

#### \$9,600

0 Bedroom, 0.00 Bathroom, Commercial on 0.00 Acres

NONE, Edson, Alberta

Office space for lease in newer desirable Highway 16 frontage building. Front entry off highway 16 has ramp and parking out front, also parking in the back and entry from the side of the building. Shared kitchen and bathroom with 5 other offices. The other 5 offices are currently leased to Hearing Life, Brain Care, Lawyer, and Investment Group. This front office has a window and also plumbing in the wall for a sink if needed. Great Hwy 16 exposure. \$800.00 per month plus gst.