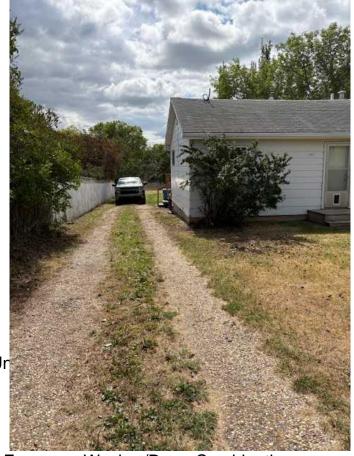

## \$89,900

2 Bedroom, 1.00 Bathroom, 752 sqft Residential on 0.15 Acres

NONE, Fairview, Alberta

If you are tired of renting and are looking for a small starter home, this house is for you! If you are an investor looking for a rental house, this house is for you! The basement is unfinished, but the concrete floor was redone in 2011. Sump pump holes were added, and the new floor got a new a coat of paint at that time. The furnace and hot water tank were replaced at that time as well. The main level features 2 bedrooms, kitchen, living room, and 1 four-piece bathroom. There is a rear porch and deck. A long drive through driveway allows for easy access and ample parking. The laminate flooring is in good condition. The shingles are in good shape as well, no need for replacement. The house is attractively priced in order to facilitate a fast sale. Don't miss out on a good buy!

## **Amenities**

Parking Spaces 4

Parking Off Street, Drive Through, Ur