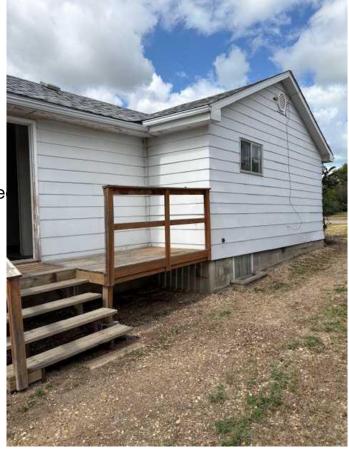

## \$89,900

2 Bedroom, 1.00 Bathroom, 752 sqft Residential on 0.15 Acres

NONE, Fairview, Alberta

If you are tired of renting and are looking for a small starter home, this house is for you! If you are an investor looking for a rental house, this house is for you! The basement is unfinished, but the concrete floor was redone in 2011. Sump pump holes were added, and the new floor got a new a coat of paint at that time. The furnace and hot water tank were replaced at that time as well. The main level features 2 bedrooms, kitchen, living room, and 1 four-piece bathroom. There is a rear porch and deck. A long drive through driveway allows for easy access and ample parking. The laminate flooring is in good condition. The shingles are in good shape as well, no need for replacement. The house is attractively priced in order to facilitate a fast sale. Don't miss out on a good buy!