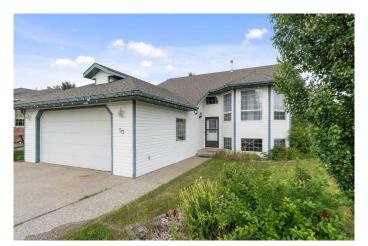

## \$369,000

6 Bedroom, 3.00 Bathroom, 1,266 sqft Residential on 0.19 Acres

NONE, Whitecourt, Alberta

Welcome to this bright and roomy bi-level home offering 6 bedrooms and 3 full bathsâ€"perfect for a growing family or anyone needing extra space. The main floor features soaring open ceilings and a large front living room that fills with natural light. The kitchen was tastefully renovated just a few years ago, complete with modern cabinetry, ample storage, and updated countertops.

### **Essential Information**

MLS® # A2242520 Price \$369,000

Bedrooms 6

Bathrooms 3.00

5.0°

Full Baths 3

Square Footage 1,266

Acres 0.19

Year Built 1998

Type Residential

Sub-Type Detached

Style Bi-Level

Status Active

## **Community Information**

Address 50 Park Circle

Subdivision NONE

City Whitecourt

County Woodlands County

Province Alberta
Postal Code T7S 1S7

#### **Amenities**

Parking Spaces 6

Parking Double Garage Attached

# of Garages 2