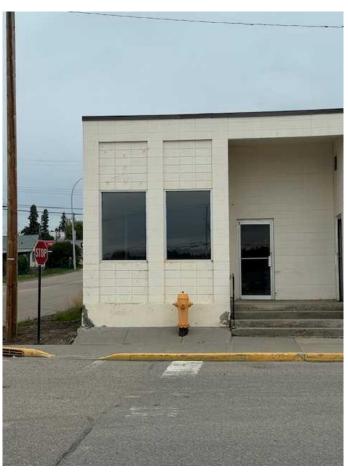

#### \$1,200

0 Bedroom, 0.00 Bathroom, Commercial on 0.00 Acres

NONE, Edson, Alberta

Prime Commercial/Industrial Bay for lease. This Bay has aluminum plate glass doors and windows at the front entrance off 3rd Avenue and concrete sidewalks, also a 12' overhead door and steel man door into the bay from the back. A chain link fenced compound (rear yard) is an added attraction for the tenant, extra parking on 3rd Avenue and on 49th Street. Two blocks east of the downtown core and one block south of a major highway (Hwy 16 East). Zoned C2 (service commercial).