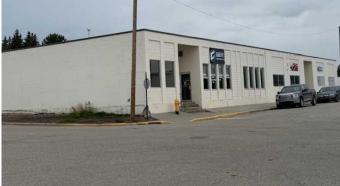

#### \$1,200

0 Bedroom, 0.00 Bathroom, Commercial on 0.00 Acres

NONE, Edson, Alberta

Prime Commercial/Industrial Bay for lease. This Bay has aluminum plate glass doors and windows at the front entrance off 3rd Avenue and concrete sidewalks, also a 12' overhead door and steel man door into the bay from the back. A chain link fenced compound (rear yard) is an added attraction for the tenant, extra parking on 3rd Avenue and on 49th Street. Two blocks east of the downtown core and one block south of a major highway (Hwy 16 East). Zoned C2 (service commercial).