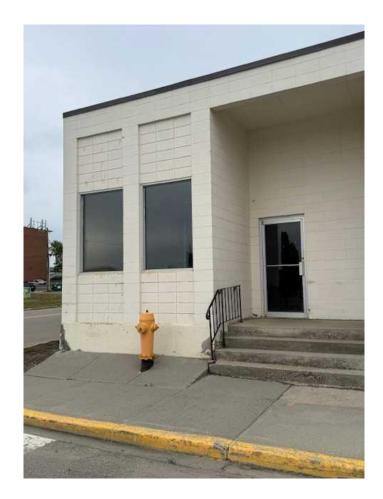

#### \$1,200

0 Bedroom, 0.00 Bathroom, Commercial on 0.00 Acres

NONE, Edson, Alberta

Prime Commercial/Industrial Bay for lease. This Bay has aluminum plate glass doors and windows at the front entrance off 3rd Avenue and concrete sidewalks, also a 12' overhead door and steel man door into the bay from the back. A chain link fenced compound (rear yard) is an added attraction for the tenant, extra parking on 3rd Avenue and on 49th Street. Two blocks east of the downtown core and one block south of a major highway (Hwy 16 East). Zoned C2 (service commercial).