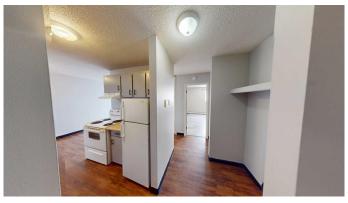

#### \$1,050

1 Bedroom, 1.00 Bathroom, 605 sqft Rental on 0.00 Acres

Smith., Grande Prairie, Alberta

1 bed unit in Richmond Estates! Conveniently located 1 bed 1 bath apartment. Unit features entry closet, storage room/pantry, good sized room with a large closet and 4 piece bathroom!

Onsite laundry!

Rent includes water and heat and 1 parking stall.

\*Cat Friendly with \$50/mo pet fee\* Application required prior to viewing.