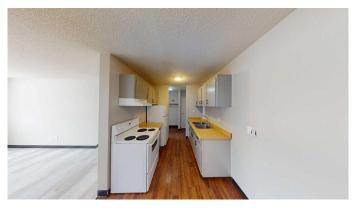

#### \$1,050

1 Bedroom, 1.00 Bathroom, 605 sqft Rental on 0.00 Acres

Smith., Grande Prairie, Alberta

1 bed unit in Richmond Estates! Conveniently located 1 bed 1 bath apartment. Unit features entry closet, storage room/pantry, good sized room with a large closet and 4 piece bathroom!

Onsite laundry!

Rent includes water and heat and 1 parking stall.

\*Cat Friendly with \$50/mo pet fee\* Application required prior to viewing.