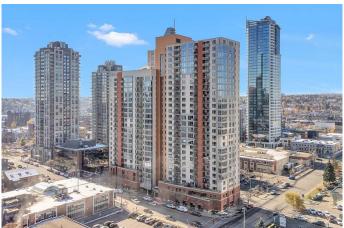

# \$299,900 - 801, 1053 10 Street Sw, Calgary

MLS® #A2242108

# \$299,900

2 Bedroom, 1.00 Bathroom, 643 sqft Residential on 0.00 Acres

Beltline, Calgary, Alberta

Prime unit in Vantage Pointe with stunning west and north-facing views. This 2-bedroom. 1-bath condo offers 643sqft of bright, open-concept living with 9-ft ceilings and modern finishes, including granite countertops, tile & engineered wood flooring, and neutral paint throughout. Bedrooms feature cozy carpeting, and the unit includes in-suite laundry for convenience. The balcony has a gas hookup for BBQs, plus secured underground heated parking (P3, Stall #89) just steps from the elevator. Condo fees include all utilities (electricity, heat, water)â€"only pay for internet & phone! Additional building amenities include a fitness facility, bike storage, and a party room. Unbeatable Beltline locationâ€"walk to downtown offices, 17th Ave shopping & nightlife, bike paths, and Co-op supermarket right across the street. Don't miss this opportunity for urban living at its finest!