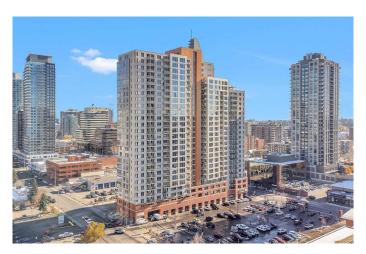

# \$299,900 - 801, 1053 10 Street Sw, Calgary

MLS® #A2242108

# \$299,900

2 Bedroom, 1.00 Bathroom, 643 sqft Residential on 0.00 Acres

Beltline, Calgary, Alberta

Prime unit in Vantage Pointe with stunning west and north-facing views. This 2-bedroom. 1-bath condo offers 643sqft of bright, open-concept living with 9-ft ceilings and modern finishes, including granite countertops, tile & engineered wood flooring, and neutral paint throughout. Bedrooms feature cozy carpeting, and the unit includes in-suite laundry for convenience. The balcony has a gas hookup for BBQs, plus secured underground heated parking (P3, Stall #89) just steps from the elevator. Condo fees include all utilities (electricity, heat, water)â€"only pay for internet & phone! Additional building amenities include a fitness facility, bike storage, and a party room. Unbeatable Beltline locationâ€"walk to downtown offices, 17th Ave shopping & nightlife, bike paths, and Co-op supermarket right across the street. Don't miss this opportunity for urban living at its finest!