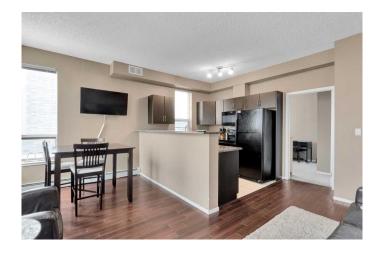

# \$299,900

2 Bedroom, 1.00 Bathroom, 643 sqft Residential on 0.00 Acres

Beltline, Calgary, Alberta

Prime unit in Vantage Pointe with stunning west and north-facing views. This 2-bedroom. 1-bath condo offers 643sqft of bright, open-concept living with 9-ft ceilings and modern finishes, including granite countertops, tile & engineered wood flooring, and neutral paint throughout. Bedrooms feature cozy carpeting, and the unit includes in-suite laundry for convenience. The balcony has a gas hookup for BBQs, plus secured underground heated parking (P3, Stall #89) just steps from the elevator. Condo fees include all utilities (electricity, heat, water)â€"only pay for internet & phone! Additional building amenities include a fitness facility, bike storage, and a party room. Unbeatable Beltline locationâ€"walk to downtown offices, 17th Ave shopping & nightlife, bike paths, and Co-op supermarket right across the street. Don't miss this opportunity for urban living at its finest!