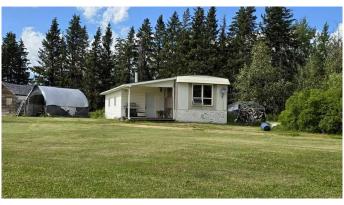

## \$93,000

4 Bedroom, 1.00 Bathroom, 1,288 sqft Residential on 3.29 Acres

NONE, Athabasca, Alberta

Peaceful Country Living Just Minutes from Athabasca â€" 3.29 Acres. 654038 Range Road 230 â€" a country retreat on 3.29 acres, offering space, privacy, and the comfort of rural living just minutes from the amenities of Athabasca. This 4-bedroom home features a cozy mobile with an addition, providing ample living space for families, hobbyists, or those seeking a quieter lifestyle. The 4-piece bathroom is functional and bright, while the spacious porch includes a charming wood-burning stove â€" perfect for staying warm on cold winter days. Surrounded by mature trees, the semi-private yard offers a peaceful setting with plenty of room to garden, entertain, or simply enjoy the stunning prairie sunsets. Additional features include a shed and a 10'x12' tarped shelter, giving you plenty of storage for tools, toys, or seasonal gear. Whether you're looking for a full-time residence or a weekend getaway, this property gives you a great foundation to make it your own.

#### **Essential Information**

MLS® # A2242083 Price \$93,000

Bedrooms 4

Bathrooms 1.00

Full Baths 1

Square Footage 1,288
Acres 3.29
Year Built 1976

Type Residential Sub-Type Detached

Style Acreage with Residence, Single Wide Mobile Home

#### **Exterior**

Exterior Features Private Yard

Lot Description Back Yard, Few Trees, Front Yard, Lawn

Roof Metal, Asphalt

Construction Mixed Foundation Block