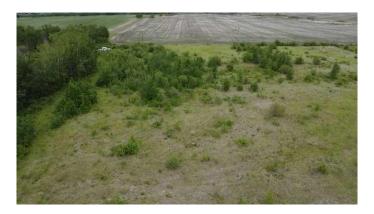

### \$54,000

0 Bedroom, 0.00 Bathroom, Land on 5.01 Acres

NONE, Rural, Saskatchewan

Is it time for the acreage you have always wanted. Why not start with this 5.0 acre parcel and design your own property. Its only 20 minutes south of Lloydminster with pavement to the property and is in the Lloydminster School division. (Option for Lashburn). This bare land rectangular parcel is located adjacent to highway 17. You will enjoy a variety of berry bushes, spruce and evergreen trees. There is lots of room to build the dream home well back from the highway, grow a large garden, set up a hobby farm or store your equipment on this beautiful 5.01 acre property. Utilities are near by. Neighboring well reports show a good water supply. Building and land use changes are subject to RM approval. Call to view.