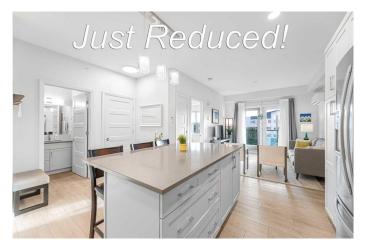

## \$255,000

1 Bedroom, 1.00 Bathroom, 567 sqft Residential on 0.01 Acres

Kings Heights, Airdrie, Alberta

This unit gleams with pride of ownership! Bright kitchen cupboards, stone counters, undermount sink, eat up island and under cabinet lighting just get you started on this beautiful mountain view unit in a quiet 40+ building. You enter in to tall ceilings, and luxury vinyl flooring, leading you past a full 3 piece bathroom, and in suite laundry to the carpeted living room that has plenty of room to entertain guests, and stare at the mountains from the balcony which also has natural gas hookup for BBQ season! The master bedroom has his and hers closets, and is big enough for a king sized suite! Topped off with wall A/C for hot summer days, underground parking with storage, and an amazing, walkable location that is literally steps to shopping. The building also has a party room for larger gatherings, and an out door area! Call today for your own private showing!

#### Interior

Interior Features Granite Counters, High Ceilings, Kitchen Island, No Animal Home, No

Smoking Home, Open Floorplan, Vinyl Windows

Appliances Dishwasher, Dryer, Electric Stove, Microwave Hood Fan, Refrigerator,