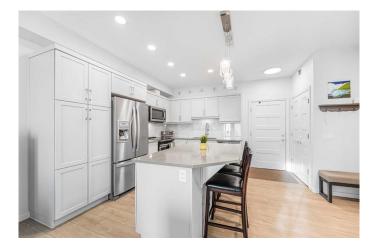

## \$255,000

1 Bedroom, 1.00 Bathroom, 567 sqft Residential on 0.01 Acres

Kings Heights, Airdrie, Alberta

This unit gleams with pride of ownership! Bright kitchen cupboards, stone counters, undermount sink, eat up island and under cabinet lighting just get you started on this beautiful mountain view unit in a quiet 40+ building. You enter in to tall ceilings, and luxury vinyl flooring, leading you past a full 3 piece bathroom, and in suite laundry to the carpeted living room that has plenty of room to entertain guests, and stare at the mountains from the balcony which also has natural gas hookup for BBQ season! The master bedroom has his and hers closets, and is big enough for a king sized suite! Topped off with wall A/C for hot summer days, underground parking with storage, and an amazing, walkable location that is literally steps to shopping. The building also has a party room for larger gatherings, and an out door area! Call today for your own private showing!

#### Interior

Interior Features Granite Counters, High Ceilings, Kitchen Island, No Animal Home, No

Smoking Home, Open Floorplan, Vinyl Windows

Appliances Dishwasher, Dryer, Electric Stove, Microwave Hood Fan, Refrigerator,