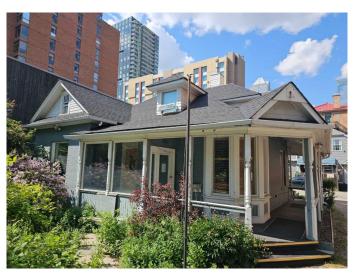

# \$4,000 - 224 13 Avenue Sw, Calgary

MLS® #A2241613

#### \$4,000

0 Bedroom, 0.00 Bathroom, Commercial on 0.00 Acres

Beltline, Calgary, Alberta

Commercial retailed bays with unlimited potential. This building is about 2002 square feet with 2 bathrooms. The house can be used for DAY CARE, MASSAGE CLINIC, FACIAL CLINIC, ACCOUNTING AND LEGAL FIRMS...The upper level is equipped with a full bath and a kitchenette, and a bedroom. The main floor is about 1319 square feet and equipped with a full bathroom. The utility is included in the rent. the monthly rent is \$4000/month. No other hidden cost or operation cost.