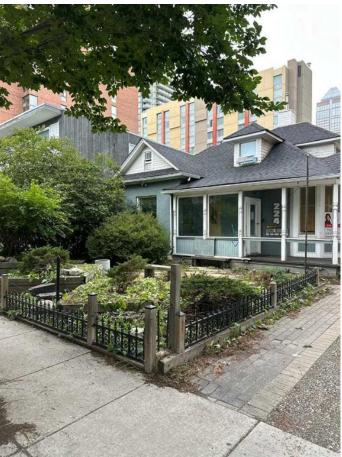

# \$4,000 - 224 13 Avenue Sw, Calgary

MLS® #A2241613

#### \$4,000

0 Bedroom, 0.00 Bathroom, Commercial on 0.00 Acres

Beltline, Calgary, Alberta

Commercial retailed bays with unlimited potential. This building is about 2002 square feet with 2 bathrooms. The house can be used for DAY CARE, MASSAGE CLINIC, FACIAL CLINIC, ACCOUNTING AND LEGAL FIRMS...The upper level is equipped with a full bath and a kitchenette, and a bedroom. The main floor is about 1319 square feet and equipped with a full bathroom. The utility is included in the rent. the monthly rent is \$4000/month. No other hidden cost or operation cost.