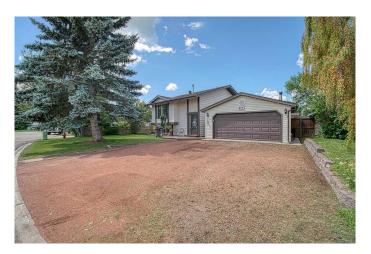

## \$374,999

4 Bedroom, 2.00 Bathroom, 867 sqft Residential on 0.17 Acres

NONE, Didsbury, Alberta

THIS COULD BE YOUR NEXT HOME!!! A good home can be hard to find these days so you will want to check out this beautiful bungalow in Didsbury first. This is an excellent starter home for a young family looking to get into home ownership or would be a great revenue property. 4 bedroom, two bathroom, 2 car detached garage that has been meticulously maintained and loved. It has a large backyard that backs onto a town park so there is a ton of room for the kids to play. New shingles installed in 2024 along with many other upgrades. It has a very comfortable feel and will be a great home for any family.

#### **Exterior**

Exterior Features Other

Lot Description Back Yard, Backs on to Park/Green Space, Few Trees, Garden,

Landscaped, Lawn, Pie Shaped Lot

Roof Asphalt Shingle

Construction Vinyl Siding, Aluminum Siding