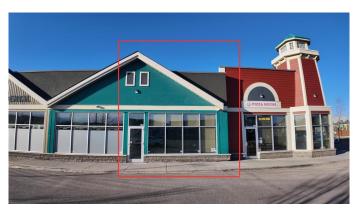

#### \$35

0 Bedroom, 0.00 Bathroom, Commercial on 0.00 Acres

Kinniburgh, Chestermere, Alberta

1000+ SQFT! BUSY PLAZA! LAST UNIT AVAILABLE! Welcome to Kinniburgh Square, this busy plaza is located in the HEART of KINNIBURGH. Located on the KINNIBURGH BLVD and right in front of EAST LAKE SCHOOL this location has a lot of traffic coming in and out! This UNIT is empty and is awaiting its next business owner, and is perfect for any up and coming small business or for a pre-existing business looking to make the move! The plaza itself is very well managed.