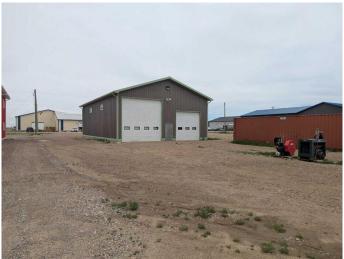

### \$650,000

0 Bedroom, 0.00 Bathroom, Commercial on 0.00 Acres

NONE, Nobleford, Alberta

This great commercial property is centrally located in the Town of Nobleford with direct access to Highway 3 via Highway 23. Just a 20 minute drive from the City of Lethbridge, this property offers an excellent opportunity to become an owner-user and lower your operating costs with lower taxes and expenses. This site offers the flexibility to scale your operations without the high costs associated with larger urban areas. A few of the many features include: 2 - 16 foot Overhead Doors, 1 - 12 foot Overhead Door, Radiant Heat, Office, Mezzanine, 17 foot ceiling height, large open shop area, a huge 1.2 acre yard / lot and so much more!