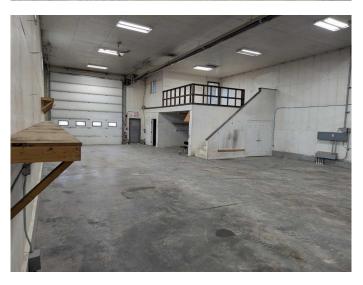

### \$650,000

0 Bedroom, 0.00 Bathroom, Commercial on 0.00 Acres

NONE, Nobleford, Alberta

This great commercial property is centrally located in the Town of Nobleford with direct access to Highway 3 via Highway 23. Just a 20 minute drive from the City of Lethbridge, this property offers an excellent opportunity to become an owner-user and lower your operating costs with lower taxes and expenses. This site offers the flexibility to scale your operations without the high costs associated with larger urban areas. A few of the many features include: 2 - 16 foot Overhead Doors, 1 - 12 foot Overhead Door, Radiant Heat, Office, Mezzanine, 17 foot ceiling height, large open shop area, a huge 1.2 acre yard / lot and so much more!