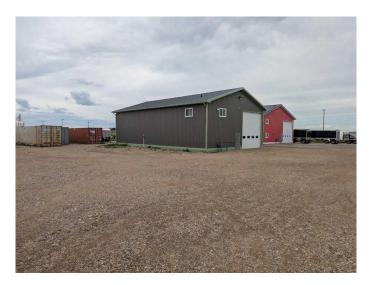

### \$650,000

0 Bedroom, 0.00 Bathroom, Commercial on 0.00 Acres

NONE, Nobleford, Alberta

This great commercial property is centrally located in the Town of Nobleford with direct access to Highway 3 via Highway 23. Just a 20 minute drive from the City of Lethbridge, this property offers an excellent opportunity to become an owner-user and lower your operating costs with lower taxes and expenses. This site offers the flexibility to scale your operations without the high costs associated with larger urban areas. A few of the many features include: 2 - 16 foot Overhead Doors, 1 - 12 foot Overhead Door, Radiant Heat, Office, Mezzanine, 17 foot ceiling height, large open shop area, a huge 1.2 acre yard / lot and so much more!