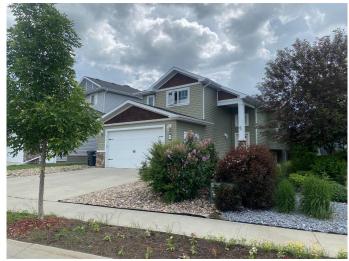

# \$495,900 - 62 Reynolds Road, Sylvan Lake

MLS® #A2235486

## \$495,900

3 Bedroom, 2.00 Bathroom, 1,280 sqft Residential on 0.13 Acres

Ryders Ridge, Sylvan Lake, Alberta

This modified bi-level awaits its new family. With 2 nice sized bedrooms on the main floor for the kids or guests and the primary bedroom with a walk-in closet and en-suite just a few steps away this home is sure to please! The main floor features an open floor plan with plenty of bright lighting. The window coverings are pull up or push down for your natural lighting selection! Downstairs is ready for your finishing touches with a 3rd bathroom plumbed in and in-floor heat! Outside you can enjoy the deck covered with a pergola while the kids play in the yard or the green space behind you!

#### **Essential Information**

MLS® # A2235486 Price \$495,900

Bedrooms 3
Bathrooms 2.00
Full Baths 2

Acres 0.13

Year Built 2014

Type Residential Sub-Type Detached

Style Modified Bi-Level

Status Active