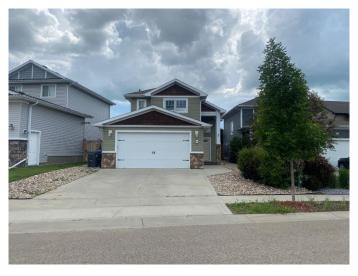

# \$495,900 - 62 Reynolds Road, Sylvan Lake

MLS® #A2235486

## \$495,900

3 Bedroom, 2.00 Bathroom, 1,280 sqft Residential on 0.13 Acres

Ryders Ridge, Sylvan Lake, Alberta

This modified bi-level awaits its new family. With 2 nice sized bedrooms on the main floor for the kids or guests and the primary bedroom with a walk-in closet and en-suite just a few steps away this home is sure to please! The main floor features an open floor plan with plenty of bright lighting. The window coverings are pull up or push down for your natural lighting selection! Downstairs is ready for your finishing touches with a 3rd bathroom plumbed in and in-floor heat! Outside you can enjoy the deck covered with a pergola while the kids play in the yard or the green space behind you!

#### **Essential Information**

MLS® # A2235486 Price \$495,900

Bedrooms 3
Bathrooms 2.00
Full Baths 2

Acres 0.13

Year Built 2014

Type Residential Sub-Type Detached

Style Modified Bi-Level

Status Active