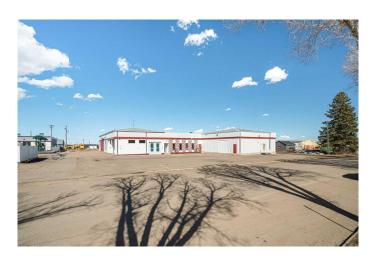

# \$6 - Unit 9, 4720 50 Street, Lloydminster

MLS® #A2232557

#### \$6

0 Bedroom, 0.00 Bathroom, Commercial on 0.00 Acres

East Lloydminster, Lloydminster, Alberta

Warehouse Bay with Raised Loading Dock – 1.625 SQ.FT.

Now available for lease: a clean and functional 1,625 square foot warehouse bay (65' x 25') featuring a raised loading dock door, ideal for efficient loading and unloading of large equipment or inventory. This unit includes a half bathroom and offers excellent potential for cold storage, woodworking, or general equipment and inventory storage.

# **Community Information**

Address Unit 9, 4720 50 Street

Subdivision East Lloydminster

City Lloydminster
County Lloydminster

Province Alberta
Postal Code S9V 0M7