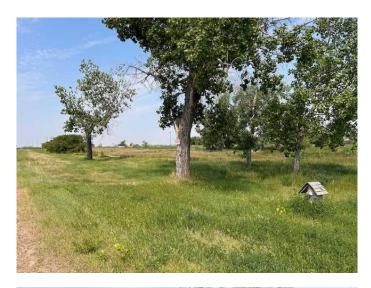

#### \$125,000

0 Bedroom, 0.00 Bathroom, Land on 2.57 Acres

NONE, Cereal, Alberta

Large level parcel of commercial property located in Cereal AB between Railway Ave and old rail bed