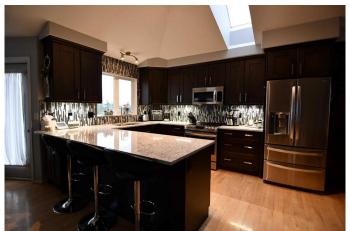

### \$564,900

4 Bedroom, 3.00 Bathroom, 1,258 sqft Residential on 0.15 Acres

Davenport, Red Deer, Alberta

Beautiful modified bi-level with Walk Out Basement is located on a quiet street in popular Davenport. This custom built, fully finished home features excellent curb appeal with it's stucco exterior and well thought out landscaping. The good sized entryway leads up to the open designed main floor. The bright living room with east facing windows looks onto Davenport Park area. The kitchen was updated a few years back and is large with tons of counter space lots of cupboards. 3 bedrooms up and 1 bedroom down, central A/C, full ensuite, huge garage (24x28) with in-floor heat. Walkout basement is well appointed and includes in floor heat.

#### Interior

Interior Features Closet Organizers, No Smoking Home, Skylight(s), Vinyl Windows

Appliances Central Air Conditioner, Dishwasher, Electric Stove, Microwave Hood

Fan, Refrigerator, Washer/Dryer