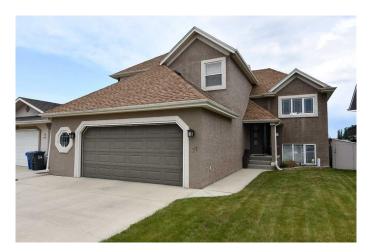

### \$564,900

4 Bedroom, 3.00 Bathroom, 1,258 sqft Residential on 0.15 Acres

Davenport, Red Deer, Alberta

Beautiful modified bi-level with Walk Out Basement is located on a quiet street in popular Davenport. This custom built, fully finished home features excellent curb appeal with it's stucco exterior and well thought out landscaping. The good sized entryway leads up to the open designed main floor. The bright living room with east facing windows looks onto Davenport Park area. The kitchen was updated a few years back and is large with tons of counter space lots of cupboards. 3 bedrooms up and 1 bedroom down, central A/C, full ensuite, huge garage (24x28) with in-floor heat. Walkout basement is well appointed and includes in floor heat.

#### Interior

Interior Features Closet Organizers, No Smoking Home, Skylight(s), Vinyl Windows

Appliances Central Air Conditioner, Dishwasher, Electric Stove, Microwave Hood

Fan, Refrigerator, Washer/Dryer