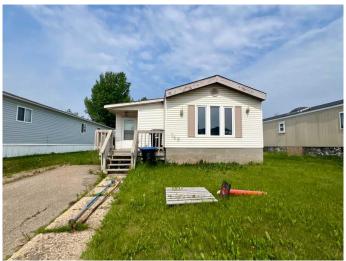

# \$60,500

3 Bedroom, 2.00 Bathroom, 1,616 sqft Residential on 0.10 Acres

Timberlea, Fort McMurray, Alberta

Located in Cartier Park, this 1616 ft² mobile sits on a 4,547 ft² lot and offers a rare opportunity for those looking to take on a project. The home has been stripped down to the framing, offering a clean slate for a full redesign to your exact specifications.

Whether you're looking to renovate, rebuild, or start fresh, this property is priced for the work required and is ideal for someone with vision and the resources to bring it back to life.

Enjoy a central location close to bus stops, schools, shopping, parks, and Fort

McMurray's beautiful walking and biking trails.