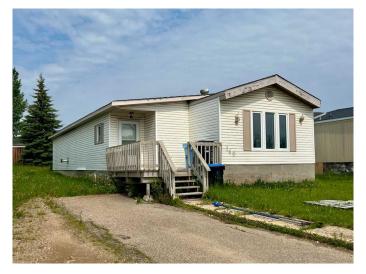

# \$60,500

3 Bedroom, 2.00 Bathroom, 1,616 sqft Residential on 0.10 Acres

Timberlea, Fort McMurray, Alberta

Located in Cartier Park, this 1616 ft² mobile sits on a 4,547 ft² lot and offers a rare opportunity for those looking to take on a project. The home has been stripped down to the framing, offering a clean slate for a full redesign to your exact specifications.

Whether you're looking to renovate, rebuild, or start fresh, this property is priced for the work required and is ideal for someone with vision and the resources to bring it back to life.

Enjoy a central location close to bus stops, schools, shopping, parks, and Fort

McMurray's beautiful walking and biking trails.