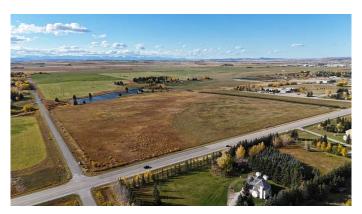

### \$7,250,000

0 Bedroom, 0.00 Bathroom, Land on 78.80 Acres

Springbank, Rural Rocky View County, Alberta

Potential for future Country Residential development land with some waterfront lots. Quick access to Trans Canada Highway and schools with mountain views. Allocation of potable and consumable water license for 6 acre feet secured and included in the purchase price.

#### **Essential Information**

| MLS® #    | A2231448        |
|-----------|-----------------|
| Price     | \$7,250,000     |
| Bathrooms | 0.00            |
| Acres     | 78.80           |
| Туре      | Land            |
| Sub-Type  | Commercial Land |
| Status    | Active          |

#### **Community Information**

| Address     | Nw Corner Of Range Road 33 And Huggard Road |
|-------------|---------------------------------------------|
| Subdivision | Springbank                                  |
| City        | Rural Rocky View County                     |
| County      | Rocky View County                           |
| Province    | Alberta                                     |
| Postal Code | T3Z2E8                                      |