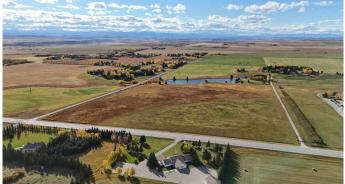

### \$7,250,000

0 Bedroom, 0.00 Bathroom, Land on 78.80 Acres

Springbank, Rural Rocky View County, Alberta

Potential for future Country Residential development land with some waterfront lots. Quick access to Trans Canada Highway and schools with mountain views. Allocation of potable and consumable water license for 6 acre feet secured and included in the purchase price.

#### **Essential Information**

| MLS® #    | A2231448        |
|-----------|-----------------|
| Price     | \$7,250,000     |
| Bathrooms | 0.00            |
| Acres     | 78.80           |
| Туре      | Land            |
| Sub-Type  | Commercial Land |
| Status    | Active          |

#### **Community Information**

| Address     | Nw Corner Of Range Road 33 And Huggard Road |
|-------------|---------------------------------------------|
| Subdivision | Springbank                                  |
| City        | Rural Rocky View County                     |
| County      | Rocky View County                           |
| Province    | Alberta                                     |
| Postal Code | T3Z2E8                                      |