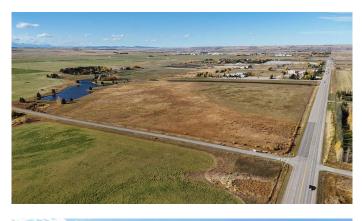

### \$7,250,000

0 Bedroom, 0.00 Bathroom, Land on 78.80 Acres

Springbank, Rural Rocky View County, Alberta

Potential for future Country Residential development land with some waterfront lots. Quick access to Trans Canada Highway and schools with mountain views. Allocation of potable and consumable water license for 6 acre feet secured and included in the purchase price.

#### **Essential Information**

| MLS® #    | A2231448        |
|-----------|-----------------|
| Price     | \$7,250,000     |
| Bathrooms | 0.00            |
| Acres     | 78.80           |
| Туре      | Land            |
| Sub-Type  | Commercial Land |
| Status    | Active          |

#### **Community Information**

| Address     | Nw Corner Of Range Road 33 And Huggard Road |
|-------------|---------------------------------------------|
| Subdivision | Springbank                                  |
| City        | Rural Rocky View County                     |
| County      | Rocky View County                           |
| Province    | Alberta                                     |
| Postal Code | T3Z2E8                                      |