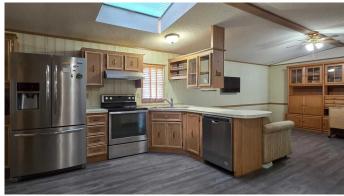

#### \$65,000

3 Bedroom, 2.00 Bathroom, 1,124 sqft Mobile on 0.00 Acres

Parkland Trailer Park, Lacombe, Alberta

Quick Possession Available ~ 78 Parkland Acres, Lacombe ~ Affordable opportunity in Parkland Acres! If you're looking for a well-priced 3 bedroom and 2 bathroom home with potential, this is the one for you! Situated at the entrance of the Parkland Acres mobile home community, this 1989-built home offers 1,124 sq. ft. of living space PLUS the addition (265 sq ft) which was added about 3 years ago. The open-concept kitchen, eating area, and living room is the centre of the home with the benefit of a vaulted ceiling above. The home features vinyl plank flooring throughout and stainless steel appliances. The home could benefit from some freshening up, so with a little creativity, you can turn this home into your own personal space. Towards the back of the home, there is an exit door with a dedicated laundry and furnace room with built in cabinets & storage space. The primary bedroom, located at the back of the home, comes with a 4-piece ensuite bathroom and walk-in closet. At the front of the home there are 2 bedrooms, a full main bathroom and a 3rd exit door leading out to the carport, porch and addition. The addition (added about 3 years ago) provides extra living space with good sized vinyl windows and another exit door to the back yard. The carport offers sheltered parking, and the side ramp ensures accessibility for everyone. What would you do with the covered porch space? There are 2 sheds in the backyard for outdoor storage and several garden boxes. FYI: the home was just

#### Interior

| Appliances             | Dishwasher, Dryer, Microwave, Range Hood, Refrigerator, Stove(s), Washer, Window Coverings |  |
|------------------------|--------------------------------------------------------------------------------------------|--|
| Heating                | Forced Air                                                                                 |  |
| Exterior               |                                                                                            |  |
| Roof                   | Asphalt Shingle, Metal                                                                     |  |
| Foundation             | Other                                                                                      |  |
| Additional Information |                                                                                            |  |
| Date Listed            | July 28th, 2025                                                                            |  |