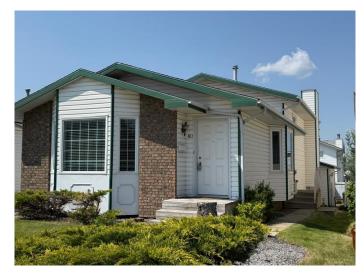

## \$358,000

3 Bedroom, 2.00 Bathroom, 1,115 sqft Residential on 0.08 Acres

Eastview Estates, Red Deer, Alberta

IDEAL STARTER HOME, for FAMILIES or INVESTOR. Great 4 Level Split with Walk-out to West facing Back Yard. This home has Spacious Living Areas for Flexibility and Family Use, located on a Quiet Crescent with a convenient Single Detached Garage. As you enter this home you will enjoy the vaulted ceilings and open, functional design. Spacious Front Living Room with Beautiful Bay Window and Vaulted Ceilings. Open Kitchen with a Large Dining Area and a mudroom area with closet to access the side door to back yard. Upstairs there are 3 Bedrooms and a 4 piece Main Bathroom with Jetted Tub and cheater door access from Primary Bedroom. The Primary Bedroom has a ceiling fan of comfort, spacious closet and easy access to the Bathroom. The. 2 other Bedrooms offer convenience with one bedroom having an additional upper storage closet for Stuffies, Toys or Storage. The 3rd Level is Huge, Fully Developed and has amazing space for your enjoyment along with a convenient 3 piece Bathroom with Shower, and Sliding Patio Doors to the West facing Backyard. The 4th level is mostly undeveloped with a laundry area, with plenty of space to finish a 4th bedroom, or use as a Play or Work-out space. There is also a finished room which can be divided to 2 smaller rooms for hobby, storage, a home office or other flexible uses. All windows (except Patio Doors) have been replaced. The West facing Backyard has boarder planters for your enjoyment along with

a nice Patio and Grassed area. Lastly, the Single Detached Garage with an 8' overhead door provides convenience for your vehicle and yard equipment storage, accessible from the back alley. Move-in now and start to enjoy the summer!