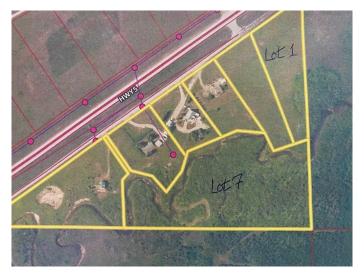

### \$275,000

0 Bedroom, 0.00 Bathroom, Land on 9.07 Acres

NONE, Rural Cardston County, Alberta

Unique 9 acre parcel located just outside Waterton Lakes National Park. This property envelops a creek which meanders throughout the entire width of the land! Located in a small subdivision, this incorporates an access route which will require a bridge for vehicle access. There is no time line to build. Lot 1 is also available for sale.