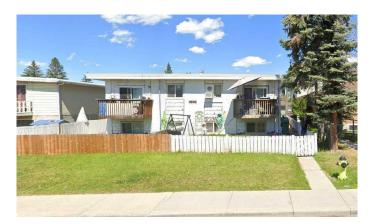

# \$1,098,890 - 4308 73 Street Nw, Calgary

MLS® #A2228244

#### \$1,098,890

0 Bedroom, 0.00 Bathroom, 2,422 sqft Multi-Family on 0.14 Acres

Bowness, Calgary, Alberta

4308 73 Street NW | Investor Alert! | Prime Location! | Legal Four-Plex | Rare Opportunity To Own A Well-Maintained 4-Plex In The Highly Sought-After Community Of Bowness | All Four Units Are Spacious 3 Bedroom 2 Bath Corner Units | Offering Excellent Functionality For Families With In-Suite Laundry | Nestled On A Large Lot With Ample Parking In The Alley | Situated Close To Schools, Transit, Shopping & Stoney Trail | Inside Pictures Are Of Unit 4 Which Was Recently (2022) Renovated | No Inside Pictures Of Other Units.