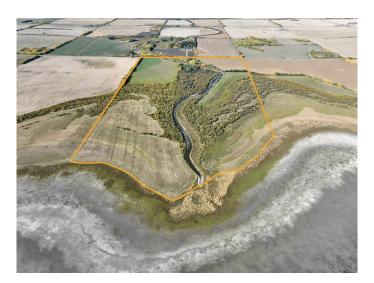

### \$569,000

0 Bedroom, 0.00 Bathroom, Agri-Business on 229.80 Acres

NONE, La Glace, Alberta

229.8+/- Acres on 2 titles selling together as 1 parcel, 100 acres more or less being farmed. 2024 crop was canola and hay. The balance of acres are pasture, bush, creek and La Glace Lake shoreline. Excellent land for farming, pasture and recreation. Call your Realtor today for more information.