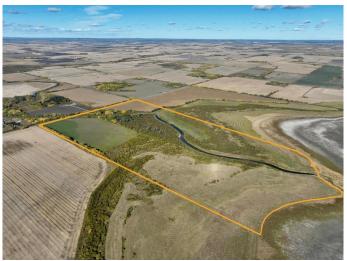

### \$569,000

0 Bedroom, 0.00 Bathroom, Agri-Business on 229.80 Acres

NONE, La Glace, Alberta

229.8+/- Acres on 2 titles selling together as 1 parcel, 100 acres more or less being farmed. 2024 crop was canola and hay. The balance of acres are pasture, bush, creek and La Glace Lake shoreline. Excellent land for farming, pasture and recreation. Call your Realtor today for more information.