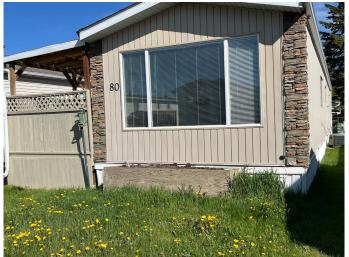

# \$84,900 - 80, 8060 100 Street, Grande Prairie

MLS® #A2227662

### \$84,900

2 Bedroom, 1.00 Bathroom, 1,006 sqft Mobile on 0.00 Acres

MH - Coachman, Grande Prairie, Alberta

Nice mobile in quiet park, near Safeway and some other small stores. The home has a covered deck with a nice large porch/boot room. This home has some lovely upgrades, newer kitchen cabinets, built in microwave, newer furnace, newer hot water tank, some windows have been replaced, all the flooring is updated with new sub floor, shingles were replaced about 10 years ago, AC unit- as is, plumbed into furnace. Bathroom has been redone with large walk in shower, large master bedroom with walk in closet. The 1st large shed has power, heater and window AC unit. Small dogs have to be approved by Parkbridge, small dogs are often fine, also buyer needs to be approved to rent lot by Parkbridge. Lot rent is \$590.00 per month.

## **Community Information**

Address 80, 8060 100 Street

Subdivision MH - Coachman

City Grande Prairie

County Grande Prairie

Province Alberta

Postal Code T8V 2N9