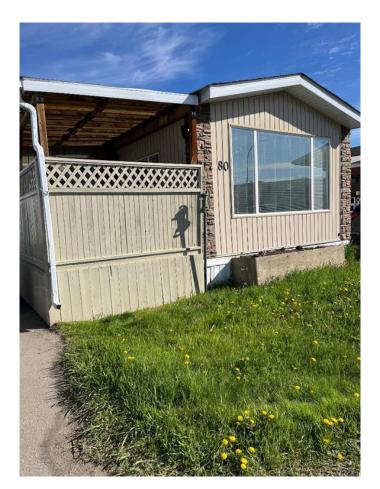

# \$84,900 - 80, 8060 100 Street, Grande Prairie

MLS® #A2227662

### \$84,900

2 Bedroom, 1.00 Bathroom, 1,006 sqft Mobile on 0.00 Acres

MH - Coachman, Grande Prairie, Alberta

Nice mobile in quiet park, near Safeway and some other small stores. The home has a covered deck with a nice large porch/boot room. This home has some lovely upgrades, newer kitchen cabinets, built in microwave, newer furnace, newer hot water tank, some windows have been replaced, all the flooring is updated with new sub floor, shingles were replaced about 10 years ago, AC unit- as is, plumbed into furnace. Bathroom has been redone with large walk in shower, large master bedroom with walk in closet. The 1st large shed has power, heater and window AC unit. Small dogs have to be approved by Parkbridge, small dogs are often fine, also buyer needs to be approved to rent lot by Parkbridge. Lot rent is \$590.00 per month.

## **Community Information**

Address 80, 8060 100 Street

Subdivision MH - Coachman

City Grande Prairie

County Grande Prairie

Province Alberta

Postal Code T8V 2N9